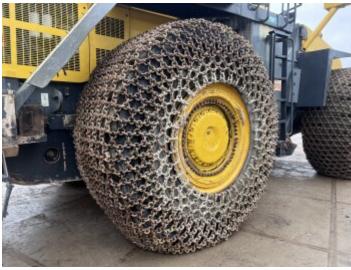

## Chains Komatsu WA800 45/65R45

Numero di riferimento

Chains

## **Algemeen**

Descrizione

Genere Chains Komatsu WA800

45/65R45

Posizione Veldhoven, Netherlands

Available at Boss

Machinery! This - Chains Komatsu WA800 45/65R45 Tyre from 0 has an engine power of - kW and counts 0 operational hours. The total weight of this - Chains Komatsu WA800 45/65R45

is - kg and the dimensions are -. Furthermore, this Chains Komatsu WA800 45/65R45 is equipped with . Do you want more information or do you want to try the - Chains Komatsu WA800 45/65R45 at our yard? Please let us

## Maten / Gewichten

Extra dimensions: 45/65R45