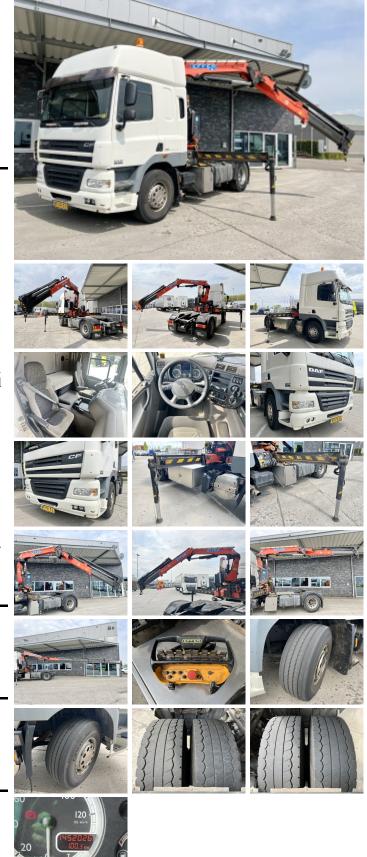

# DAF DAF CF85.360 + Effer 165-11-48 Crane

#### Algemeen

Genere Posizione Dutch vehicle Certificaat

Descrizione

CF85.360 + Effer 165-11-48 Crane Veldhoven, Netherlands

CE

Available at Boss Machinery! This DAF CF85.360 + Effer 165-11-48 Crane Truck from 2007 has an engine power of 265 kW and has 1452026 kilometres on the clock. Always worked in The Netherlands. The total weight of this DAF CF85.360 + Effer 165-11-48 Crane is 9750 kg and the dimensions are 6.65 x 2.55 x 3.65. Furthermore, this CF85.360 + Effer 165-11-48 Crane is equipped with . The DAF Truck also has CE marking. Do you want more information or do you want to try the DAF CF85.360 + Effer 165-11-48 Crane at our yard? Please let us know.

### Maten / Gewichten

Peso Dimensioni L\*L\*A

6.65 x 2.55 x 3.65

Automatic

9750

#### **Technische informatie**

Riduttore Guidare le configurazioni

4 x 4 Motor informatie

Marchio del motore Cilindri Capacità in kW

Paccar MX 12.9 Litre 6 265