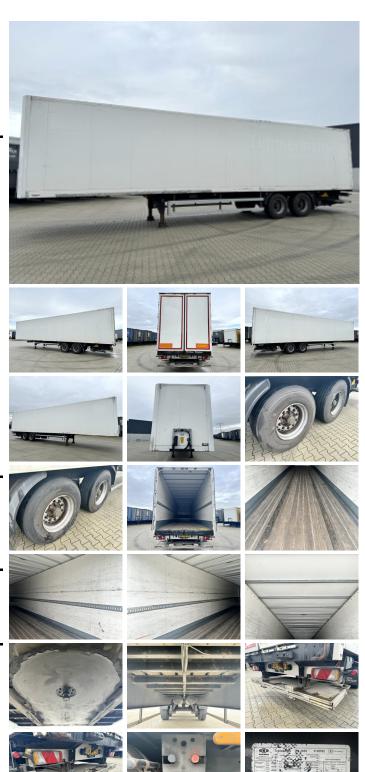

#### **Algemeen**

Genere TO.2

Posizione Veldhoven, Netherlands

Dutch vehicle

Descrizione

Chassis nummer XL9T0121807082383

Available at Boss Machinery! This Tracon TO.2 Trailer from 2008 has an engine power of - kW and counts 0 operational hours. Always worked in The

Always worked in The Netherlands. The total weight of this Tracon TO.2 is - kg and the dimensions are 14.00 x 2.56 x 4.00. Furthermore,

this TO.2 is equipped with . Do you want more

information or do you want to try the Tracon TO.2 at our yard? Please let us know.

Extra dimensions: Inside: 13.55 x 2.48 x 2.73

Dimensioni L\*L\*A 14.00 x 2.56 x 4.00