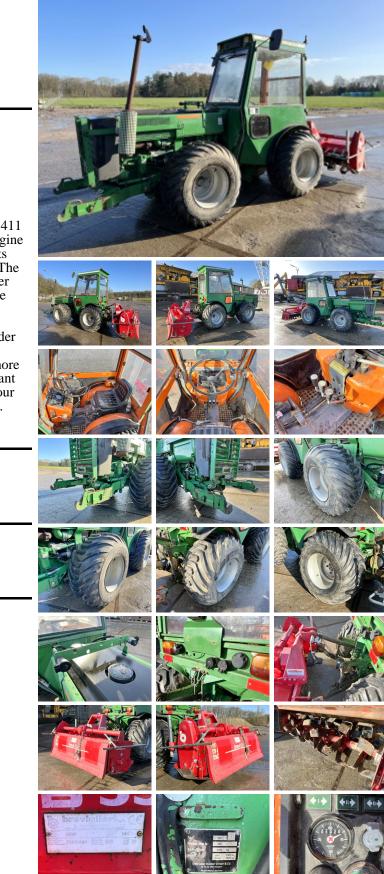

## Algemeen

Genere Posizione Certificaat Chassis nummer BM005050 1.026

411 Veldhoven, Netherlands CE 41120395 Available at Boss Machinery! This Holder 411 Tractor from 0 has an engine power of - kW and counts 1026 operational hours. The total weight of this Holder 411 is 2700 kg kg and the dimensions are -. Furthermore, this 411 is equipped with . The Holder Tractor also has a CE marking. Do you want more information or do you want to try the Holder 411 at our yard? Please let us know.

### Maten / Gewichten

| Peso                      | 2700 kg |
|---------------------------|---------|
| Technische informatie     |         |
| Guidare le configurazioni | 4 x 4   |

#### Banden / Rupsen

40% 40% 40% 40% 400/60-15.5 400/60-15.5