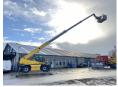

# Magni RTH5.23

Anno 2015
Numero di riferimento BM005585
Ore 9.269

#### **Algemeen**

Genere RTH5.23

Posizione Veldhoven, Netherlands

First owner Dutch vehicle

Descrizione

Certificaat CE

Chassis nummer 00000529

Available at Boss Machinery! This Magni RTH5.23 Telescopic handlers from 2015 has an engine power of 115 kW and counts 9269 operational hours. Always worked in The Netherlands. Bought from the

first owner. The total weight of this Magni RTH5.23 is 18730 kg and the dimensions

are 9.55 x 2.50 x 3.20. Furthermore, this RTH5.23 is equipped with . The Magni Telescopic handlers also has a CE marking. Do you want more information or do you want to try the Magni