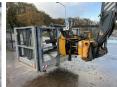

#### **Algemeen**

Genere RTH5.23

Posizione Veldhoven, Netherlands

First owner Dutch vehicle

Descrizione

Certificaat CE

Chassis nummer 00000529

Available at Boss Machinery! This Magni RTH5.23 Telescopic handlers from 2015 has an engine power of 115 kW and counts 9269 operational hours. Always worked in The Netherlands. Bought from the