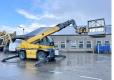

#### **Algemeen**

Genere RTH5.23

Posizione Veldhoven, Netherlands

First owner Dutch vehicle

Descrizione

Certificaat CE

Chassis nummer 00000529

Available at Boss Machinery! This Magni RTH5.23 Telescopic handlers from 2015 has an engine power of 115 kW and counts 9269 operational hours. Always worked in The Netherlands. Bought from the

first owner. The total weight of this Magni RTH5.23 is 18730 kg and the dimensions

are 9.55 x 2.50 x 3.20. Furthermore, this RTH5.23 is equipped with . The Magni Telescopic handlers also has a CE marking. Do you want more information or do you want to try the Magni