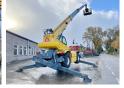

#### **Algemeen**

Genere RTH5.23

Posizione Veldhoven, Netherlands

First owner Dutch vehicle

Descrizione

Certificaat CE

Chassis nummer 00000529

Available at Boss Machinery! This Magni RTH5.23 Telescopic handlers from 2015 has an engine power of 115 kW and counts 9269 operational hours. Always worked in The Netherlands. Bought from the