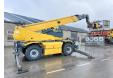

#### **Algemeen**

Genere RTH5.23

Posizione Veldhoven, Netherlands

First owner Dutch vehicle

Descrizione

Certificaat CE

Chassis nummer 00000529

Available at Boss Machinery! This Magni RTH5.23 Telescopic handlers from 2015 has an engine power of 115 kW and counts 9269 operational hours. Always worked in The Netherlands. Bought from the

first owner. The total weight of this Magni RTH5.23 is 18730 kg and the dimensions

are 9.55 x 2.50 x 3.20. Furthermore, this RTH5.23 is equipped with . The Magni Telescopic handlers also has a CE marking. Do you want more information or do you want to try the Magni