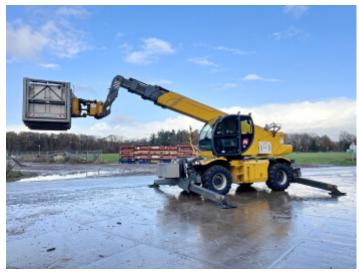

#### **Algemeen**

Genere RTH5.23

Posizione Veldhoven, Netherlands

First owner Dutch vehicle

Descrizione

Certificaat CE

Chassis nummer 00000529

Available at Boss Machinery! This Magni RTH5.23 Telescopic handlers from 2015 has an engine power of 115 kW and counts 9269 operational hours. Always worked in The Netherlands. Bought from the

first owner. The total weight of this Magni RTH5.23 is 18730 kg and the dimensions

are 9.55 x 2.50 x 3.20. Furthermore, this RTH5.23 is equipped with . The Magni Telescopic handlers also has a CE marking. Do you want more information or do you want to try the Magni