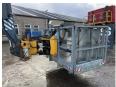

#### **Algemeen**

Genere RTH5.23

Posizione Veldhoven, Netherlands

First owner Dutch vehicle

Descrizione

Certificaat CE

Chassis nummer 00000529

Available at Boss Machinery! This Magni RTH5.23 Telescopic handlers from 2015 has an engine power of 115 kW and counts 9269 operational hours. Always worked in The Netherlands. Bought from the