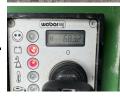

#### Algemeen

Genere CR8

Posizione Veldhoven, Netherlands

First owner

Descrizione

CE + EPACertificaat

Available at Boss

Machinery! This Weber CR8 Roller from 2013 has an engine power of 10.1 kW and counts 684 operational hours. Bought from the first owner. The total weight of this