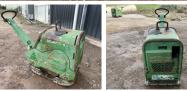

#### Algemeen

Genere CR8

Posizione Veldhoven, Netherlands

First owner

Descrizione

CE + EPACertificaat

Available at Boss

Machinery! This Weber CR8 Roller from 2013 has an engine power of 10.1 kW and counts 684 operational hours. Bought from the first owner. The total weight of this

Weber CR8 is 601 kg and the

dimensions are -.

Furthermore, this CR8 is equipped with . The Weber Roller also has a CE + EPA marking. Do you want more information or do you want to try the Weber CR8 at our yard? Please let us know.