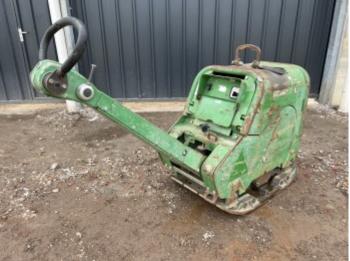

#### Algemeen

Genere CR8

Posizione Veldhoven, Netherlands

First owner

Descrizione

CE + EPACertificaat

Available at Boss

Machinery! This Weber CR8 Roller from 2013 has an engine power of 10.1 kW and counts 684 operational hours. Bought from the first owner. The total weight of this

Weber CR8 is 601 kg and the

dimensions are -.

Furthermore, this CR8 is equipped with . The Weber Roller also has a CE + EPA marking. Do you want more information or do you want to try the Weber CR8 at our yard? Please let us know.