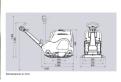

## Weber

# **Weber CR8**

# BUSS MACHINERY



Anno 2013 Numero di riferimento BM005020

Ore

684

#### Algemeen

Genere CR8

Posizione Veldhoven, Netherlands

First owner

Descrizione

CE + EPACertificaat

Available at Boss

Machinery! This Weber CR8 Roller from 2013 has an engine power of 10.1 kW and counts 684 operational hours. Bought from the first owner. The total weight of this

Weber CR8 is 601 kg and the

dimensions are -.

Furthermore, this CR8 is equipped with . The Weber Roller also has a CE + EPA marking. Do you want more information or do you want to try the Weber CR8 at our yard? Please let us know.

#### **Maten / Gewichten**

601 Peso

## **Motor informatie**

Marchio del motore Hatz ????????? ?????? 1D81Z 10.1 Capacità in kW