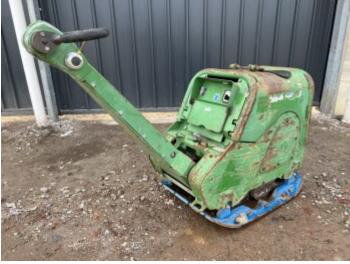

## € 4.950escl.

Anno 2013 Numero di riferimento BM005019

Ore **817** 

**Algemeen** 

Genere CR8

Posizione Veldhoven, Netherlands

First owner

Descrizione

Certificaat CE + EPA

Available at Boss

Machinery! This Weber CR8 Roller from 2013 has an engine power of 10.1 kW and counts 817 operational hours. Bought from the first owner.

The total weight of this Weber CR8 is 601 kg and the