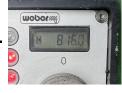

## € 4.950escl.

Anno 2013 Numero di riferimento BM005019

Ore **817** 

**Algemeen** 

Genere CR8

Posizione Veldhoven, Netherlands

First owner

Descrizione

Certificaat CE + EPA

Available at Boss

Machinery! This Weber CR8 Roller from 2013 has an engine power of 10.1 kW and counts 817 operational hours. Bought from the first owner.

The total weight of this Weber CR8 is 601 kg and the