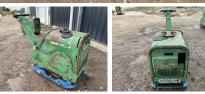

## € 4.950escl.

Anno 2013 Numero di riferimento BM005019

Ore **817** 

**Algemeen** 

Genere CR8

Posizione Veldhoven, Netherlands

First owner

Descrizione

Certificaat CE + EPA

Available at Boss

Machinery! This Weber CR8 Roller from 2013 has an engine power of 10.1 kW and counts 817 operational hours. Bought from the first owner.

The total weight of this Weber CR8 is 601 kg and the