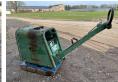

# Algemeen

Genere CR8 CCD

Posizione Veldhoven, Netherlands

First owner

Descrizione

Certificaat CE + EPA

Available at Boss

Machinery! This Weber CR8 CCD Roller from 2011 has an engine power of 9.4 kW and counts 787 operational hours. Bought from the first owner. The total weight of this Weber CR8 CCD is 589

kg and the dimensions are -. Furthermore, this CR8 CCD is equipped with . The Weber Roller also has a CE + EPA marking. Do you want more information or do you want to try the Weber CR8 CCD at our yard? Please let us know.