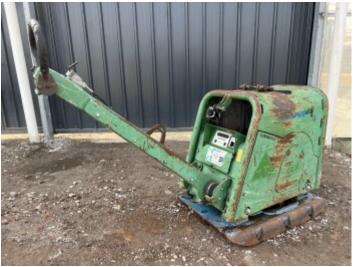

# Weber CR8 CCD

# Algemeen

Genere CR8 CCD

Posizione Veldhoven, Netherlands

First owner

Descrizione

Certificaat CE + EPA

Available at Boss

Machinery! This Weber CR8 CCD Roller from 2011 has an engine power of 9.4 kW and counts 787 operational hours. Bought from the first owner. The total weight of this Weber CR8 CCD is 589

kg and the dimensions are -. Furthermore, this CR8 CCD is equipped with . The Weber Roller also has a CE + EPA marking. Do you want more information or do you want to try the Weber CR8 CCD at our yard? Please let us know.