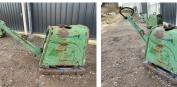

# Weber CR8 CCD

# Algemeen

Genere CR8 CCD

Posizione Veldhoven, Netherlands

First owner

Descrizione

Certificaat CE + EPA

Available at Boss

Machinery! This Weber CR8 CCD Roller from 2011 has an engine power of 9.4 kW and counts 787 operational hours. Bought from the first owner. The total weight of this Weber CR8 CCD is 589

kg and the dimensions are -. Furthermore, this CR8 CCD is equipped with . The Weber Roller also has a CE + EPA marking. Do you want more information or do you want to try the Weber CR8 CCD at our yard? Please let us know.