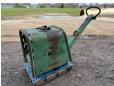

# Algemeen

Genere CR8 CCD

Posizione Veldhoven, Netherlands

First owner

Descrizione

Certificaat CE + EPA

Available at Boss

Machinery! This Weber CR8 CCD Roller from 2011 has an engine power of 9.4 kW and counts 787 operational hours. Bought from the first owner. The total weight of this Weber CR8 CCD is 589

kg and the dimensions are -. Furthermore, this CR8 CCD is equipped with . The Weber Roller also has a CE + EPA marking. Do you want more information or do you want to try the Weber CR8 CCD at our yard? Please let us know.