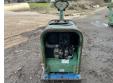

# Weber CR8 CCD

# Algemeen

Genere CR8 CCD

Posizione Veldhoven, Netherlands

First owner

Descrizione

Certificaat CE + EPA

Available at Boss

Machinery! This Weber CR8 CCD Roller from 2011 has an engine power of 9.4 kW and counts 787 operational hours. Bought from the first owner. The total weight of this Weber CR8 CCD is 589

kg and the dimensions are -. Furthermore, this CR8 CCD is equipped with . The Weber Roller also has a CE + EPA marking. Do you want more information or do you want to try the Weber CR8 CCD at our yard? Please let us know.