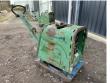

# Weber CR8 CCD

# Algemeen

Genere CR8 CCD

Posizione Veldhoven, Netherlands

First owner

Descrizione

Certificaat CE + EPA

Available at Boss

Machinery! This Weber CR8 CCD Roller from 2011 has an engine power of 9.4 kW and counts 787 operational hours. Bought from the first owner. The total weight of this Weber CR8 CCD is 589

kg and the dimensions are -. Furthermore, this CR8 CCD is equipped with . The Weber Roller also has a CE + EPA marking. Do you want more information or do you want to try the Weber CR8 CCD at our yard? Please let us know.