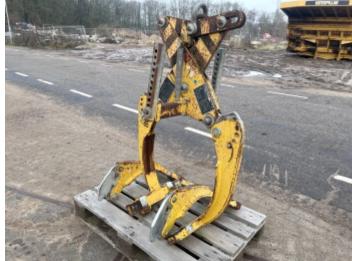

### Algemeen

Descrizione

Grabber Genere

Posizione Veldhoven, Netherlands

Certificaat

Available at Boss

Machinery! This - Grabber Others from 2017 has an engine power of - kW and counts 0 operational hours. The total weight of this -Grabber is 140 kg and the dimensions are 1.20 x 0.80 x

1.55. Furthermore, this Grabber is equipped with . The - Others also has a CE marking. Do you want more information or do you want to try the - Grabber at our yard? Please let us know.