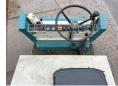

#### **Algemeen**

Genere 215E Sweeper

Posizione Veldhoven, Netherlands

First owner Dutch vehicle

Descrizione

Certificaat CE

Chassis nummer 215521123

Available at Boss Machinery! This Tennant 215E Sweeper Others from 1998 has an engine power of 3 kW and counts 1374 operational hours. Always worked in The Netherlands. Bought from the first owner. The total weight of this