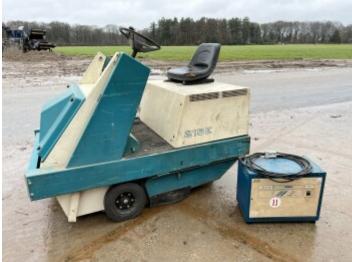

#### **Algemeen**

Genere 215E Sweeper

Posizione Veldhoven, Netherlands

First owner Dutch vehicle

Descrizione

Certificaat CE

Chassis nummer 215521123

Available at Boss Machinery! This Tennant 215E Sweeper Others from 1998 has an engine power of 3 kW and counts 1374 operational hours. Always worked in The Netherlands. Bought from the first owner. The total weight of this

Tennant 215E Sweeper is 1025 kg and the dimensions are 1.80 x 1.25 x 1.40.

Furthermore, this 215E Sweeper is equipped with. The Tennant Others also has a CE marking. Do you want more information or do you want to try the Tennant 215E Sweeper at our yard? Please