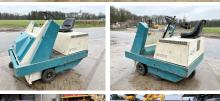

#### **Algemeen**

Genere 215E Sweeper

Posizione Veldhoven, Netherlands

First owner Dutch vehicle

Descrizione

Certificaat CE

Chassis nummer 215521123

Available at Boss Machinery! This Tennant 215E Sweeper Others from 1998 has an engine power of 3 kW and counts 1374 operational hours. Always worked in The Netherlands. Bought from the first owner. The total weight of this

Tennant 215E Sweeper is 1025 kg and the dimensions are 1.80 x 1.25 x 1.40.

Furthermore, this 215E Sweeper is equipped with. The Tennant Others also has a CE marking. Do you want more information or do you want to try the Tennant 215E Sweeper at our yard? Please