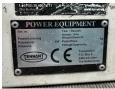

#### **Algemeen**

Genere 215E Sweeper

Posizione Veldhoven, Netherlands

First owner Dutch vehicle

Descrizione

Certificaat CE

Chassis nummer 215521123

Available at Boss Machinery! This Tennant 215E Sweeper Others from 1998 has an engine power of 3 kW and counts 1374 operational hours. Always worked in The Netherlands. Bought from the first owner. The total weight of this

### **Motor informatie**

Capacità in kW 3