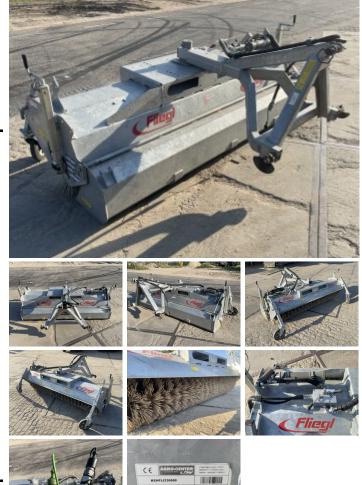

## Fliegl SWEEPER MACHINE KEH 230 – TYPE 500

## Algemeen

Genere Posizione First owner

Descrizione

KEH 230 Veldhoven, Netherlands

Sweeper machine type 500 Our all-rounder boasts a robust and compact design and is ideal for cleaning yards, barns and very dirty roads. Technical details: Sweeper (Ø 500 mm), in single-segment design with durable plastic bristles Equipped with 2 sturdy steering wheels (Ø 250 mm each). The height of the steering wheels only has to be adjusted once Three-stage mechanical swivel (30° to the left and right) Drive by 1 double-acting control valve

## Maten / Gewichten

Peso

460 kg