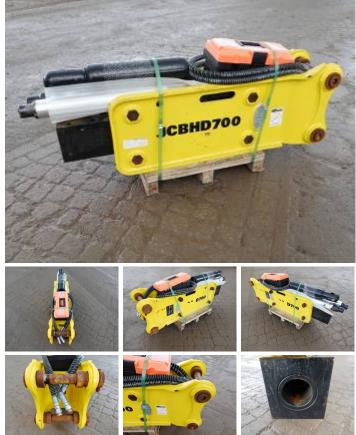

#### Algemeen

Genere Posizione Certificaat Chassis nummer

Descrizione

700 Veldhoven, Netherlands CE JC210733 Available at Boss Machinery! This JCBHD 700 Hammer from 2021 has an engine power of - kW and counts 0 operational hours. The total weight of this JCBHD 700 is 300 kg and the dimensions are 1.35 x 0.40 x 0.60. Furthermore, this 700 is equipped with . The JCBHD Hammer also has a CE marking. Do you want more information or do you want to try the JCBHD 700 at our yard? Please let us know.

### Maten / Gewichten

| Dimensioni L*L*A | 1.35 x 0.40 x 0.60 |
|------------------|--------------------|
| Peso             | 300                |

#### **Technische informatie**

Pin Size:

15.5 cm