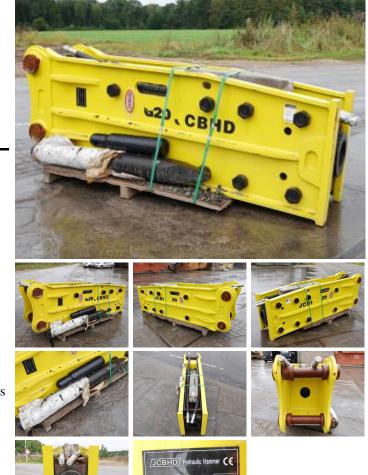

# JCBHD JCBHD G20 2.2 Ton Hammer

## Algemeen

Genere Posizione Certificaat Chassis nummer

Descrizione

G20 2.2 Ton Hammer Veldhoven, Netherlands CE PZ2106009 Available at Boss Machinery! This JCBHD G20 2.2 Ton Hammer Hammer from 2021 has an engine power of - kW and counts 0 operational hours. The total weight of this JCBHD G20 2.2 Ton Hammer is 2200kg kg and the dimensions are 2.12 x $0.55 \ge 0.73$ . Furthermore, this G20 2.2 Ton Hammer is equipped with . The JCBHD Hammer also has a CE marking. Do you want more information or do you want to try the JCBHD G20 2.2 Ton Hammer at our yard? Please let us know.

### Maten / Gewichten

| Dimensioni L*L*A | 2.12 x 0.55 x 0.73 |
|------------------|--------------------|
| Peso             | 2200kg             |