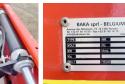

# Baka Driller Baka EDM 400

Anno Numero di riferimento 2020 BM005036

## Algemeen

Genere Posizione Certificaat EDM 400 Veldhoven, Netherlands CE Available at Boss Machinery! This Baka Driller EDM 400 Drill from 2020 has an engine power of - kW and counts 0 operational hours. The total weight of this Baka Driller EDM 400 is 280 kg and the dimensions are 1.55 x 0.70 x 1.10 . Furthermore, this EDM 400 is equipped with . The Baka Driller Drill also has a CE marking. Do you want more information or do you want to try the Baka Driller EDM 400 at our yard? Please let us know.