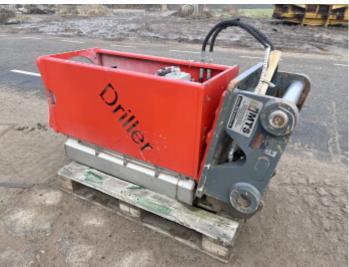

# Baka Driller Baka EDM 400

Anno Numero di riferimento 2020 BM005036

## Algemeen

Genere Posizione Certificaat EDM 400 Veldhoven, Netherlands CE Available at Boss Machinery! This Baka Driller EDM 400 Drill from 2020 has an engine power of - kW and counts 0 operational hours. The total weight of this Baka Driller EDM 400 is 280 kg and the dimensions are 1.55 x 0.70 x 1.10 . Furthermore, this EDM 400 is equipped with . The Baka Driller Drill also has a CE marking. Do you want more information or do you want to try the Baka Driller EDM 400 at our yard? Please let us know.

### Maten / Gewichten

| Peso             | 280                |
|------------------|--------------------|
| Dimensioni L*L*A | 1.55 x 0.70 x 1.10 |