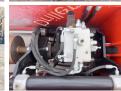

ller Baka EDM 400

Anno Numero di riferimento 2020 BM005036

## Algemeen

Genere Posizione Certificaat EDM 400 Veldhoven, Netherlands CE Available at Boss Machinery! This Baka Driller EDM 400 Drill from 2020 has an engine power of - kW and counts 0 operational hours. The total weight of this Baka Driller EDM 400 is 280 kg and the dimensions are 1.55 x 0.70 x 1.10 . Furthermore, this EDM 400 is equipped with . The Baka Driller Drill also has a CE marking. Do you want more information or do you want to try the Baka Driller EDM 400 at our yard? Please let us know.

Descrizione

### Maten / Gewichten

| Peso             | 280                |
|------------------|--------------------|
| Dimensioni L*L*A | 1.55 x 0.70 x 1.10 |

### **Motor informatie**

Marchio del motore

Liebherr