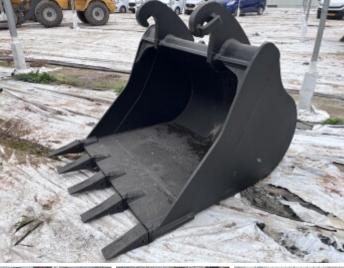

## **Bucket for 20 Ton Excavator**

Numero di riferimento 437

## Algemeen

Descrizione

Genere Bucket 20 Ton

Posizione Veldhoven, Netherlands

Available at Boss

Machinery! This - Bucket 20 Ton Bucket from 0 has an engine power of - kW and counts 0 operational hours. The total weight of this -Bucket 20 Ton is - kg and the dimensions are 1.50 x 1.15 x

1.12 . Furthermore, this Bucket 20 Ton is equipped with . Do you want more information or do you want

to try the - Bucket 20 Ton at our yard? Please let us know.

## Maten / Gewichten

Size between ears 56

1.50 x 1.15 x 1.12 Dimensioni L\*L\*A

Extra dimensions: Pin Size 6