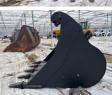

## **Bucket for 20 Ton Excavator**

Numero di riferimento 437

## Algemeen

Descrizione

Genere Bucket 20 Ton

Posizione Veldhoven, Netherlands

Available at Boss

Machinery! This - Bucket 20 Ton Bucket from 0 has an engine power of - kW and counts 0 operational hours. The total weight of this -Bucket 20 Ton is - kg and the dimensions are 1.50 x 1.15 x

1.12 . Furthermore, this Bucket 20 Ton is equipped with . Do you want more information or do you want

to try the - Bucket 20 Ton at our yard? Please let us know.

## Maten / Gewichten

Size between ears 56

1.50 x 1.15 x 1.12 Dimensioni L\*L\*A

Extra dimensions: Pin Size 6