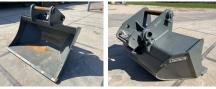

## Lehnhoff Liebherr **Bucket**

Anno 2021 Numero di riferimento 405

## Algemeen

Descrizione

Genere Lehnhoff Liebherr Bucket Posizione Veldhoven, Netherlands

Available at Boss

Machinery! This - Lehnhoff Liebherr Bucket Bucket from 2021 has an engine power of kW and counts 0 operational hours. The total weight of this - Lehnhoff Liebherr Bucket is - kg and the dimensions are 1.64 x 1.25 x