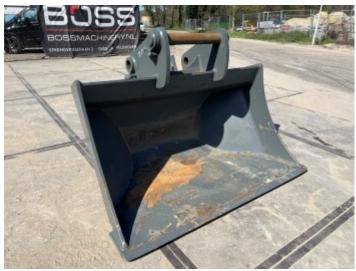

## Lehnhoff Liebherr **Bucket**

Anno 2021 Numero di riferimento 405

## Algemeen

Descrizione

Genere Lehnhoff Liebherr Bucket Posizione Veldhoven, Netherlands

Available at Boss

Machinery! This - Lehnhoff Liebherr Bucket Bucket from 2021 has an engine power of kW and counts 0 operational hours. The total weight of this - Lehnhoff Liebherr Bucket is - kg and the dimensions are 1.64 x 1.25 x