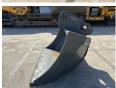

## Lehnhoff Liebherr **Bucket**

Anno 2021 Numero di riferimento 405

## Algemeen

Descrizione

Genere Lehnhoff Liebherr Bucket Posizione Veldhoven, Netherlands

Available at Boss

Machinery! This - Lehnhoff Liebherr Bucket Bucket from 2021 has an engine power of kW and counts 0 operational hours. The total weight of this - Lehnhoff Liebherr Bucket is - kg and the dimensions are 1.64 x 1.25 x

1.10. Furthermore, this Lehnhoff Liebherr Bucket is equipped with . Do you want more information or do you want to try the - Lehnhoff Liebherr Bucket at our yard?

Please let us know.

## **Maten / Gewichten**

Dimensioni L\*L\*A 1.64 x 1.25 x 1.10