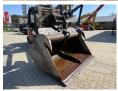

## **Tilting Bucket for** Liebherr - 15 - 20 Ton

Numero di riferimento

410

Available at Boss

Machinery! This - Tilting Bucket for Liebherr - 15 - 20 Ton Bucket from 0 has an engine power of - kW and counts 0 operational hours. Bought from the first owner. The total weight of this -Tilting Bucket for Liebherr -

15 - 20 Ton is - kg and the

dimensions are -. Furthermore, this Tilting Bucket for Liebherr - 15 - 20 Ton is equipped with . Do you want more information or do you want to try the -Tilting Bucket for Liebherr -15 - 20 Ton at our yard?

## Maten / Gewichten

**Bucket Dimensions:** 2.00 x 1.35 x 1.35