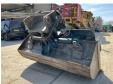

## **Tilting Bucket for** Liebherr - 15 - 20 Ton

Numero di riferimento

410

Available at Boss

Machinery! This - Tilting Bucket for Liebherr - 15 - 20 Ton Bucket from 0 has an engine power of - kW and counts 0 operational hours. Bought from the first owner. The total weight of this -Tilting Bucket for Liebherr -

15 - 20 Ton is - kg and the

dimensions are -. Furthermore, this Tilting Bucket for Liebherr - 15 - 20 Ton is equipped with . Do you want more information or do you want to try the -Tilting Bucket for Liebherr -15 - 20 Ton at our yard?

## Maten / Gewichten

**Bucket Dimensions:** 2.00 x 1.35 x 1.35