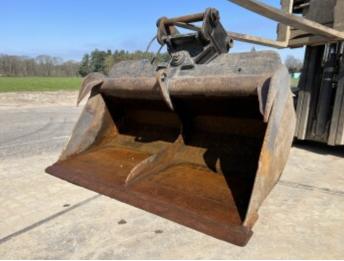

## **Tilting Bucket for** Liebherr - 15 - 20 Ton

Numero di riferimento

410

Available at Boss

Machinery! This - Tilting Bucket for Liebherr - 15 - 20 Ton Bucket from 0 has an engine power of - kW and counts 0 operational hours. Bought from the first owner. The total weight of this -Tilting Bucket for Liebherr -

15 - 20 Ton is - kg and the

dimensions are -. Furthermore, this Tilting Bucket for Liebherr - 15 - 20 Ton is equipped with . Do you want more information or do you want to try the -Tilting Bucket for Liebherr -15 - 20 Ton at our yard?

## Maten / Gewichten

**Bucket Dimensions:** 2.00 x 1.35 x 1.35