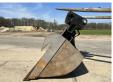

## **Tilting Bucket for** Liebherr - 15 - 20 Ton

Numero di riferimento

410

Available at Boss

Machinery! This - Tilting Bucket for Liebherr - 15 - 20 Ton Bucket from 0 has an engine power of - kW and counts 0 operational hours. Bought from the first owner. The total weight of this -Tilting Bucket for Liebherr -

15 - 20 Ton is - kg and the

dimensions are -. Furthermore, this Tilting Bucket for Liebherr - 15 - 20 Ton is equipped with . Do you want more information or do you want to try the -Tilting Bucket for Liebherr -15 - 20 Ton at our yard?

## Maten / Gewichten

**Bucket Dimensions:** 2.00 x 1.35 x 1.35