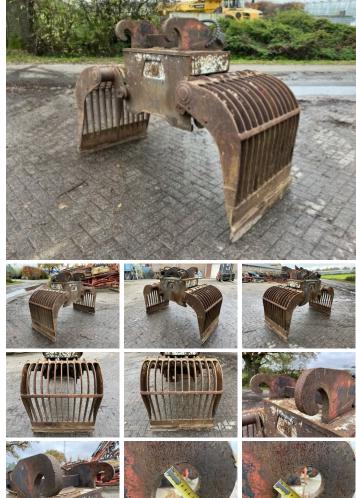

## **Sorting Grapple**

362

## Algemeen

Genere Posizione

Descrizione

Sorting Grapple 13-15 Ton Veldhoven, Netherlands Available at Boss Machinery! This - Sorting Grapple 13-15 Ton Bucket from 0 has an engine power of - kW and counts 0 operational hours. The total weight of this - Sorting Grapple 13-15 Ton is - kg and the dimensions are 2.20 x 1.00 x 1.50. Furthermore, this Sorting Grapple 13-15 Ton is equipped with . Do you want more information or do you want to try the - Sorting Grapple 13-15 Ton at our yard? Please let us know.

## Maten / Gewichten

Dimensioni L\*L\*A

2.20 x 1.00 x 1.50