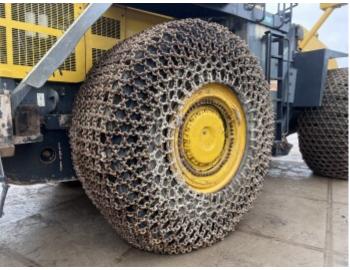

## **Chains Komatsu WA800** 45/65R45

Referencia szám Chains

Algemeen

Leírás

Chains Komatsu WA800 Típus

45/65R45

Hely Veldhoven, Netherlands

Available at Boss

Machinery! This - Chains Komatsu WA800 45/65R45 Tyre from 0 has an engine power of - kW and counts 0 operational hours. The total weight of this - Chains Komatsu WA800 45/65R45 is - kg and the dimensions are

-. Furthermore, this Chains Komatsu WA800 45/65R45 is equipped with . Do you want more information or do you want to try the - Chains Komatsu WA800 45/65R45 at our yard? Please let us

know.

**Maten / Gewichten** 

Extra dimensions: 45/65R45