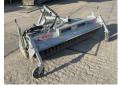

#### **Algemeen**

Típus KEH 230

Hely Veldhoven, Netherlands

First owner

Leírás

Sweeper machine type 500 Our all-rounder boasts a robust and compact design and is ideal for cleaning yards, barns and very dirty roads. Technical details: Sweeper (Ø 500 mm), in single-segment design with durable plastic bristles

durable plastic bristles Equipped with 2 sturdy steering wheels (Ø 250 mm each). The height of the steering wheels only has to be adjusted once Three-stage mechanical swivel (30° to the left and right) Drive by 1

left and right) Drive by 1 double-acting control valve