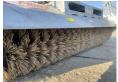

#### **Algemeen**

Típus KEH 230

Hely Veldhoven, Netherlands

First owner

Leírás

Sweeper machine type 500 Our all-rounder boasts a robust and compact design and is ideal for cleaning yards, barns and very dirty roads. Technical details: Sweeper (Ø 500 mm), in single-segment design with durable plastic bristles

durable plastic bristles Equipped with 2 sturdy steering wheels (Ø 250 mm each). The height of the steering wheels only has to be adjusted once Three-stage mechanical swivel (30° to the left and right) Drive by 1