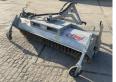

#### **Algemeen**

Típus KEH 230

Hely Veldhoven, Netherlands

First owner

Leírás

Sweeper machine type 500 Our all-rounder boasts a robust and compact design and is ideal for cleaning yards, barns and very dirty roads. Technical details: Sweeper (Ø 500 mm), in single-segment design with durable plastic bristles

durable plastic bristles Equipped with 2 sturdy steering wheels (Ø 250 mm each). The height of the steering wheels only has to be adjusted once Three-stage mechanical swivel (30° to the left and right) Drive by 1

left and right) Drive by 1 double-acting control valve