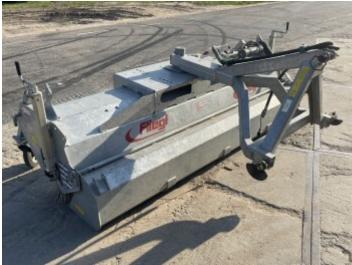

#### **Algemeen**

Típus KEH 230

Hely Veldhoven, Netherlands

First owner

Leírás

Sweeper machine type 500 Our all-rounder boasts a robust and compact design and is ideal for cleaning yards, barns and very dirty roads. Technical details: Sweeper (Ø 500 mm), in single-segment design with durable plastic bristles

durable plastic bristles Equipped with 2 sturdy steering wheels (Ø 250 mm each). The height of the steering wheels only has to be adjusted once Three-stage mechanical swivel (30° to the left and right) Drive by 1

left and right) Drive by 1 double-acting control valve