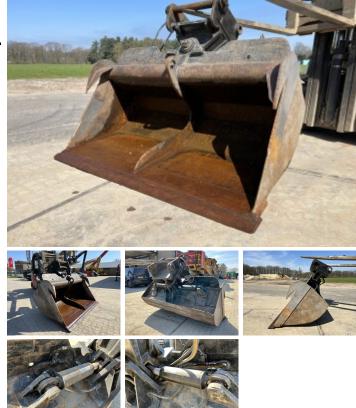

## Tilting Bucket for Liebherr - 15 - 20 Ton

410

## Algemeen

Típus Hely First owner

Leírás

Tilting Bucket for Liebherr -15 - 20 Ton Veldhoven, Netherlands

Available at Boss Machinery! This - Tilting Bucket for Liebherr - 15 - 20 Ton Bucket from 0 has an engine power of - kW and counts 0 operational hours. Bought from the first owner. The total weight of this -Tilting Bucket for Liebherr -15 - 20 Ton is - kg and the dimensions are -. Furthermore, this Tilting Bucket for Liebherr - 15 - 20 Ton is equipped with . Do you want more information or do you want to try the -Tilting Bucket for Liebherr -15 - 20 Ton at our yard? Please let us know.

## Maten / Gewichten

**Bucket Dimensions:** 

2.00 x 1.35 x 1.35