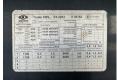

#### **Algemeen**

Type TO.2

Emplacement Veldhoven, Netherlands

Dutch vehicle Chassis nummer

Description

XL9T0121807082381

Available at Boss Machinery! This Tracon TO.2 Trailer from 2008 has an engine power of - kW and counts 0 operational hours. Always worked in The

Netherlands. The total weight of this Tracon TO.2 is - kg and the dimensions are 14.00 x 2.56 x 4.00. Furthermore,

this TO.2 is equipped with . Do you want more

information or do you want to try the Tracon TO.2 at our yard? Please let us know.

Extra dimensions: Inside: 13.55 x 2.48 x 2.73

Dimensions L\*L\*H 14.00 x 2.56 x 4.00

### **Technische informatie**

Capacité de charge maximale 30000