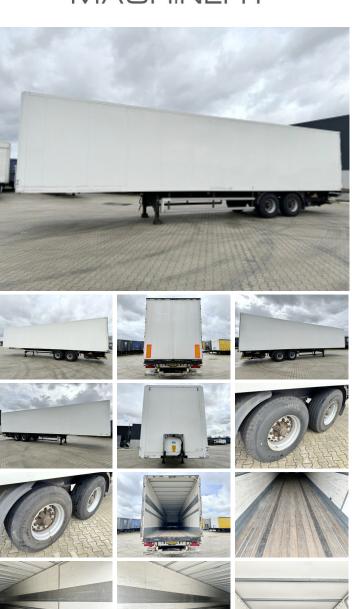

#### **Algemeen**

Type TO.2

Emplacement Veldhoven, Netherlands

Dutch vehicle Chassis nummer

Description

XL9T0121807082381

Available at Boss Machinery! This Tracon TO.2 Trailer from 2008 has an engine power of - kW and counts 0 operational hours. Always worked in The

Netherlands. The total weight of this Tracon TO.2 is - kg and the dimensions are 14.00 x 2.56 x 4.00. Furthermore,

this TO.2 is equipped with . Do you want more

information or do you want to try the Tracon TO.2 at our yard? Please let us know.

Extra dimensions: Inside: 13.55 x 2.48 x 2.73

Dimensions L\*L\*H 14.00 x 2.56 x 4.00