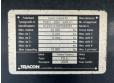

#### **Algemeen**

Type TO.2

Emplacement Veldhoven, Netherlands

Dutch vehicle Chassis nummer

Description

XL9T0121807082381

Available at Boss Machinery! This Tracon TO.2 Trailer from 2008 has an engine power of - kW and counts 0 operational hours. Always worked in The

Netherlands. The total weight of this Tracon TO.2 is - kg and the dimensions are 14.00 x 2.56 x 4.00. Furthermore,

this TO.2 is equipped with . Do you want more

information or do you want to try the Tracon TO.2 at our yard? Please let us know.

Extra dimensions: Inside: 13.55 x 2.48 x 2.73

Dimensions L\*L\*H 14.00 x 2.56 x 4.00

### **Technische informatie**

Capacité de charge maximale 30000