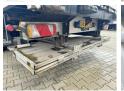

### **Algemeen**

Type TO.2

Emplacement Veldhoven, Netherlands

Dutch vehicle Chassis nummer

Description

XL9T0121807082383

Available at Boss Machinery! This Tracon TO.2 Trailer from 2008 has an engine power of - kW and counts 0 operational hours. Always worked in The

Netherlands. The total weight of this Tracon TO.2 is - kg and the dimensions are 14.00 x 2.56 x 4.00. Furthermore,

this TO.2 is equipped with . Do you want more

information or do you want to try the Tracon TO.2 at our yard? Please let us know.

Dimensions L\*L\*H 14.00 x 2.56 x 4.00

Extra dimensions: Inside: 13.55 x 2.48 x 2.73