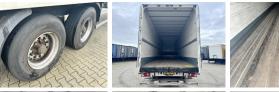

Annee de construction Numero de reference 2008 BC000202

### **Algemeen**

Type TO.2

Emplacement Veldhoven, Netherlands

Dutch vehicle Chassis nummer

Description

XL9T0121807082383

Available at Boss Machinery! This Tracon TO.2 Trailer from 2008 has an engine power of - kW and counts 0 operational hours. Always worked in The

Netherlands. The total weight of this Tracon TO.2 is - kg and the dimensions are 14.00 x 2.56 x 4.00. Furthermore,

this TO.2 is equipped with . Do you want more

information or do you want to try the Tracon TO.2 at our yard? Please let us know.



Dimensions L\*L\*H 14.00 x 2.56 x 4.00

Extra dimensions: Inside: 13.55 x 2.48 x 2.73

#### **Technische informatie**

Capacité de charge maximale 30000

## Banden / Rupsen

40% 40% 385/65R22.5 40% 20% 385/65R22.5