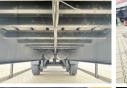

de construction Numero de reference 2008 BC000202

### **Algemeen**

Type TO.2

Emplacement Veldhoven, Netherlands

Dutch vehicle Chassis nummer

Description

XL9T0121807082383

Available at Boss Machinery! This Tracon TO.2 Trailer from 2008 has an engine power of - kW and counts 0 operational hours. Always worked in The

Netherlands. The total weight of this Tracon TO.2 is - kg and the dimensions are 14.00 x 2.56 x 4.00. Furthermore,

this TO.2 is equipped with . Do you want more

information or do you want to try the Tracon TO.2 at our yard? Please let us know.



Dimensions L\*L\*H 14.00 x 2.56 x 4.00

Extra dimensions: Inside: 13.55 x 2.48 x 2.73

#### **Technische informatie**

Capacité de charge maximale 30000

## Banden / Rupsen

40% 40% 385/65R22.5 40% 20% 385/65R22.5