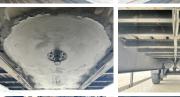

Netherlands. The total weight of this Tracon TO.2 is - kg and the dimensions are 14.00 x 2.56 x 4.00. Furthermore,

this TO.2 is equipped with . Do you want more

information or do you want to try the Tracon TO.2 at our yard? Please let us know.

Dimensions L\*L\*H 14.00 x 2.56 x 4.00

Extra dimensions: Inside: 13.55 x 2.48 x 2.73