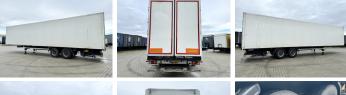

### **Algemeen**

Type TO.2

Emplacement Veldhoven, Netherlands

Dutch vehicle Chassis nummer

Description

XL9T0121807082383

Available at Boss Machinery! This Tracon TO.2 Trailer from 2008 has an engine power of - kW and counts 0 operational hours. Always worked in The

Netherlands. The total weight of this Tracon TO.2 is - kg and the dimensions are 14.00 x 2.56 x 4.00. Furthermore,

this TO.2 is equipped with . Do you want more

information or do you want to try the Tracon TO.2 at our yard? Please let us know.

Dimensions L\*L\*H 14.00 x 2.56 x 4.00

Extra dimensions: Inside: 13.55 x 2.48 x 2.73