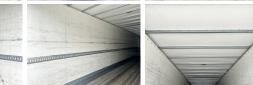

Netherlands. The total weight of this Tracon TO.2 is - kg and the dimensions are 14.00 x 2.56 x 4.00. Furthermore,

this TO.2 is equipped with . Do you want more

information or do you want to try the Tracon TO.2 at our yard? Please let us know.

Dimensions L\*L\*H 14.00 x 2.56 x 4.00

Extra dimensions: Inside: 13.55 x 2.48 x 2.73