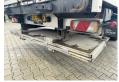

construction Numero de reference 2008 BC000202

### **Algemeen**

Type TO.2

Emplacement Veldhoven, Netherlands

Dutch vehicle Chassis nummer

Description

XL9T0121807082383

Available at Boss Machinery! This Tracon TO.2 Trailer from 2008 has an engine power of - kW and counts 0 operational hours. Always worked in The

Netherlands. The total weight of this Tracon TO.2 is - kg and the dimensions are 14.00 x 2.56 x 4.00. Furthermore,

this TO.2 is equipped with . Do you want more

information or do you want to try the Tracon TO.2 at our yard? Please let us know.



Dimensions L\*L\*H 14.00 x 2.56 x 4.00

Extra dimensions: Inside: 13.55 x 2.48 x 2.73

#### **Technische informatie**

Capacité de charge maximale 30000

## Banden / Rupsen

40% 40% 385/65R22.5 40% 20% 385/65R22.5