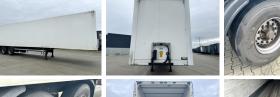

### **Algemeen**

Type TO.2

Emplacement Veldhoven, Netherlands

Dutch vehicle Chassis nummer

Description

XL9T0121807082383

Available at Boss Machinery! This Tracon TO.2 Trailer from 2008 has an engine power of - kW and counts 0 operational hours. Always worked in The

Netherlands. The total weight of this Tracon TO.2 is - kg and the dimensions are 14.00 x 2.56 x 4.00. Furthermore,

this TO.2 is equipped with . Do you want more

information or do you want to try the Tracon TO.2 at our yard? Please let us know.

Dimensions L\*L\*H 14.00 x 2.56 x 4.00

Extra dimensions: Inside: 13.55 x 2.48 x 2.73