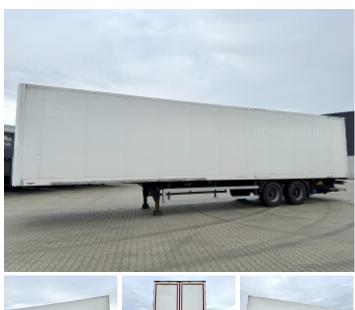

### **Algemeen**

Type TO.2

Emplacement Veldhoven, Netherlands

Dutch vehicle Chassis nummer

Description

XL9T0121807082383

Available at Boss Machinery! This Tracon TO.2 Trailer from 2008 has an engine power of - kW and counts 0 operational hours. Always worked in The

Netherlands. The total weight of this Tracon TO.2 is - kg and the dimensions are 14.00 x 2.56 x 4.00. Furthermore,

this TO.2 is equipped with . Do you want more

information or do you want to try the Tracon TO.2 at our yard? Please let us know.

Dimensions L\*L\*H 14.00 x 2.56 x 4.00

Extra dimensions: Inside: 13.55 x 2.48 x 2.73