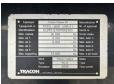

### **Algemeen**

Type TO.2

Emplacement Veldhoven, Netherlands

Dutch vehicle Chassis nummer

Description

XL9T0121807082383

Available at Boss Machinery! This Tracon TO.2 Trailer from 2008 has an engine power of - kW and counts 0 operational hours. Always worked in The

#### **Technische informatie**

Capacité de charge maximale 30000