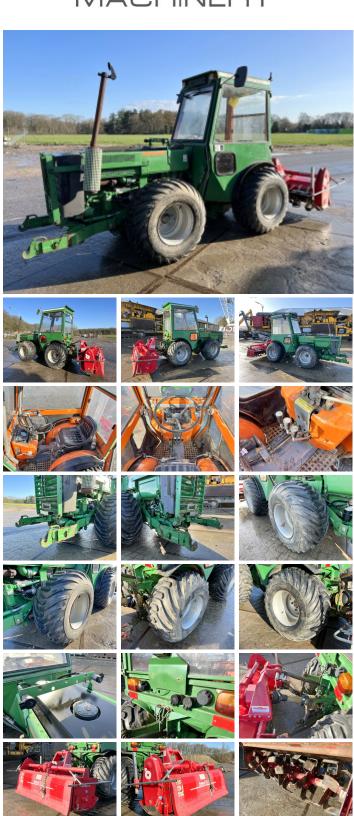

#### **Algemeen**

Description

411 Type

Emplacement Veldhoven, Netherlands

Certificaat CE Chassis nummer 41120395

Available at Boss

Machinery! This Holder 411 Tractor from 0 has an engine power of - kW and counts 1026 operational hours. The total weight of this Holder

411 is 2700 kg kg and the dimensions are -. Furthermore, this 411 is equipped with . The Holder Tractor also has a CE marking. Do you want more information or do you want to try the Holder 411 at our yard? Please let us know.

#### Maten / Gewichten

2700 kg **Poids** 

#### **Technische informatie**

Configurations de lecteur 4 x 4