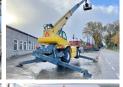

#### **Algemeen**

Type RTH5.23

Emplacement Veldhoven, Netherlands

Dutch vehicle First owner

Description

Certificaat CE

Chassis nummer 00000529

Available at Boss Machinery! This Magni RTH5.23 Telescopic handlers from 2015 has an engine power of 115 kW and counts 9269 operational hours. Always worked in The Netherlands. Bought from the first owner. The total weight