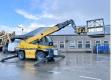

# Magni RTH5.23

Annee de construction

Numero de reference

Heures

2015

BM005585

9.269

#### **Algemeen**

Type RTH5.23

Emplacement Veldhoven, Netherlands

Dutch vehicle First owner

Description

Certificaat CE

Chassis nummer 00000529

Available at Boss Machinery! This Magni RTH5.23 Telescopic handlers from 2015 has an engine power of 115 kW and counts 9269 operational hours. Always worked in The Netherlands. Bought from the first owner. The total weight

of this Magni RTH5.23 is 18730 kg and the dimensions

are 9.55 x 2.50 x 3.20. Furthermore, this RTH5.23 is equipped with . The Magni Telescopic handlers also has a CE marking. Do you want more information or do you want to try the Magni