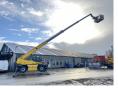

#### **Algemeen**

Type RTH5.23

Emplacement Veldhoven, Netherlands

Dutch vehicle First owner

Description

Certificaat CE

Chassis nummer 00000529

Available at Boss Machinery! This Magni RTH5.23 Telescopic handlers from 2015 has an engine power of 115 kW and counts 9269 operational hours. Always worked in The Netherlands. Bought from the first owner. The total weight

of this Magni RTH5.23 is 18730 kg and the dimensions

are 9.55 x 2.50 x 3.20. Furthermore, this RTH5.23 is equipped with . The Magni Telescopic handlers also has a CE marking. Do you want more information or do you want to try the Magni