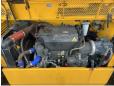

#### **Motor informatie**

Moteur marque Mercedes Benz Moteur type OM924LA

Cylindres 4

Turbo

Puissance dans kW 115