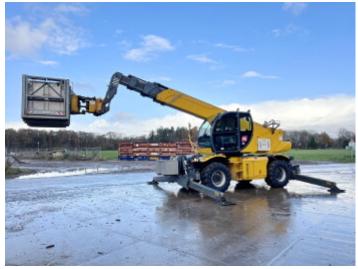

#### **Algemeen**

Type RTH5.23

Emplacement Veldhoven, Netherlands

Dutch vehicle First owner

Description

Certificaat CE

Chassis nummer 00000529

Available at Boss Machinery! This Magni RTH5.23 Telescopic handlers from 2015 has an engine power of 115 kW and counts 9269 operational hours. Always worked in The Netherlands. Bought from the first owner. The total weight

of this Magni RTH5.23 is 18730 kg and the dimensions

are 9.55 x 2.50 x 3.20. Furthermore, this RTH5.23 is equipped with . The Magni Telescopic handlers also has a CE marking. Do you want more information or do you want to try the Magni