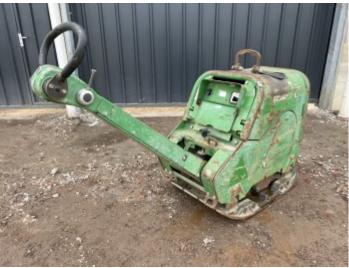

## Algemeen

Type Emplacement First owner Certificaat CR8 Veldhoven, Netherlands

CE + EPA Available at Boss Machinery! This Weber CR8 Roller from 2013 has an engine power of 10.1 kW and counts 684 operational hours. Bought from the first owner. The total weight of this Weber CR8 is 601 kg and the dimensions are -. Furthermore, this CR8 is equipped with . The Weber Roller also has a CE + EPA marking. Do you want more information or do you want to try the Weber CR8 at our yard? Please let us know.