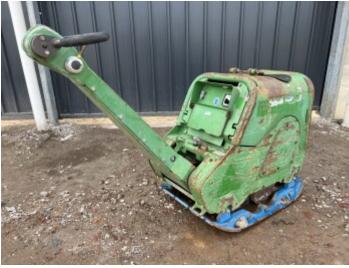

#### **Algemeen**

Type CR8

Emplacement Veldhoven, Netherlands

First owner Certificaat

Description

CE + EPA

Available at Boss

Machinery! This Weber CR8 Roller from 2013 has an engine power of 10.1 kW and counts 817 operational hours. Bought from the first owner. The total weight of this

Weber CR8 is 601 kg and the

dimensions are -.

Furthermore, this CR8 is equipped with . The Weber Roller also has a CE + EPA marking. Do you want more information or do you want to try the Weber CR8 at our yard? Please let us know.