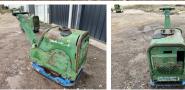

#### **Algemeen**

Type CR8

Emplacement Veldhoven, Netherlands

First owner Certificaat

Description

CE + EPA

Available at Boss

Machinery! This Weber CR8 Roller from 2013 has an engine power of 10.1 kW and counts 817 operational hours. Bought from the first owner. The total weight of this

Weber CR8 is 601 kg and the

dimensions are -.

Furthermore, this CR8 is equipped with . The Weber Roller also has a CE + EPA marking. Do you want more information or do you want to try the Weber CR8 at our yard? Please let us know.