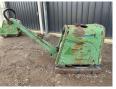

#### **Algemeen**

Type CR8 CCD

Emplacement Veldhoven, Netherlands

First owner Certificaat

Description

CE + EPA

Available at Boss

Machinery! This Weber CR8 CCD Roller from 2011 has an engine power of 9.4 kW and counts 787 operational hours. Bought from the first owner. The total weight of this Weber CR8 CCD is 589

this Weber CR8 CCD is 589 kg and the dimensions are -. Furthermore, this CR8 CCD is equipped with . The Weber Roller also has a CE + EPA marking. Do you want more information or do you want

to try the Weber CR8 CCD at our yard? Please let us know.