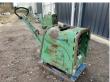

#### **Algemeen**

Type CR8 CCD

Emplacement Veldhoven, Netherlands

First owner Certificaat

Description

CE + EPA

Available at Boss

Machinery! This Weber CR8 CCD Roller from 2011 has an engine power of 9.4 kW and counts 787 operational hours. Bought from the first owner. The total weight of this Weber CR8 CCD is 589

this Weber CR8 CCD is 589 kg and the dimensions are -. Furthermore, this CR8 CCD is equipped with . The Weber Roller also has a CE + EPA marking. Do you want more information or do you want

to try the Weber CR8 CCD at our yard? Please let us know.