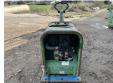

#### **Algemeen**

Type CR8 CCD

Emplacement Veldhoven, Netherlands

First owner Certificaat

Description

CE + EPA

Available at Boss

Machinery! This Weber CR8 CCD Roller from 2011 has an engine power of 9.4 kW and counts 787 operational hours. Bought from the first owner. The total weight of this Weber CR8 CCD is 589

this Weber CR8 CCD is 589 kg and the dimensions are -. Furthermore, this CR8 CCD is equipped with . The Weber Roller also has a CE + EPA marking. Do you want more information or do you want

to try the Weber CR8 CCD at our yard? Please let us know.