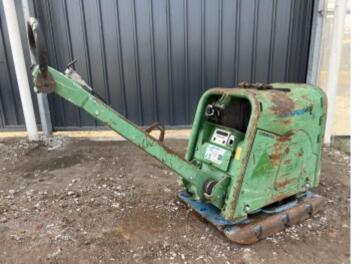

#### **Algemeen**

Type CR8 CCD

Emplacement Veldhoven, Netherlands

First owner Certificaat

Description

CE + EPA

Available at Boss

Machinery! This Weber CR8 CCD Roller from 2011 has an engine power of 9.4 kW and counts 787 operational hours. Bought from the first owner. The total weight of this Weber CR8 CCD is 589

this Weber CR8 CCD is 589 kg and the dimensions are -. Furthermore, this CR8 CCD is equipped with . The Weber Roller also has a CE + EPA marking. Do you want more information or do you want

to try the Weber CR8 CCD at our yard? Please let us know.