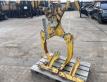

## Algemeen

Description

Grabber Type

Emplacement Veldhoven, Netherlands

Certificaat

Available at Boss

Machinery! This - Grabber Others from 2017 has an engine power of - kW and counts 0 operational hours. The total weight of this -Grabber is 140 kg and the dimensions are 1.20 x 0.80 x

1.55. Furthermore, this Grabber is equipped with . The - Others also has a CE marking. Do you want more information or do you want to try the - Grabber at our yard? Please let us know.

## **Maten / Gewichten**

**Poids** 140

Dimensions L\*L\*H 1.20 x 0.80 x 1.55

#### **Technische informatie**

Capacité de charge maximale 2500