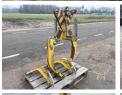

## Algemeen

Description

Grabber Type

Emplacement Veldhoven, Netherlands

Certificaat

Available at Boss

Machinery! This - Grabber Others from 2017 has an engine power of - kW and counts 0 operational hours. The total weight of this -Grabber is 140 kg and the dimensions are 1.20 x 0.80 x

1.55. Furthermore, this Grabber is equipped with . The - Others also has a CE marking. Do you want more information or do you want to try the - Grabber at our yard? Please let us know.

## **Maten / Gewichten**

**Poids** 140

Dimensions L\*L\*H 1.20 x 0.80 x 1.55

#### **Technische informatie**

Capacité de charge maximale 2500