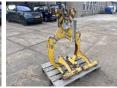

## Algemeen

Description

Grabber Type

Emplacement Veldhoven, Netherlands

Certificaat

Available at Boss

Machinery! This - Grabber Others from 2017 has an engine power of - kW and counts 0 operational hours. The total weight of this -Grabber is 140 kg and the dimensions are 1.20 x 0.80 x

1.55. Furthermore, this Grabber is equipped with . The - Others also has a CE marking. Do you want more information or do you want to try the - Grabber at our yard? Please let us know.

## **Maten / Gewichten**

**Poids** 140

Dimensions L\*L\*H 1.20 x 0.80 x 1.55

#### **Technische informatie**

Capacité de charge maximale 2500