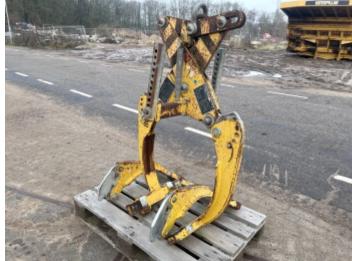

## Algemeen

Description

Grabber Type

Emplacement Veldhoven, Netherlands

Certificaat

Available at Boss

Machinery! This - Grabber Others from 2017 has an engine power of - kW and counts 0 operational hours. The total weight of this -Grabber is 140 kg and the dimensions are 1.20 x 0.80 x

1.55. Furthermore, this Grabber is equipped with . The - Others also has a CE marking. Do you want more information or do you want to try the - Grabber at our yard? Please let us know.

## **Maten / Gewichten**

**Poids** 140

Dimensions L\*L\*H 1.20 x 0.80 x 1.55

#### **Technische informatie**

Capacité de charge maximale 2500