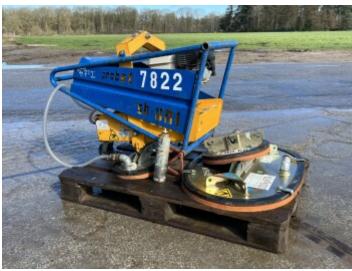

## Probst SH2500 uni b

Annee de construction 2005 Numero de reference SH2500

## **Algemeen**

Description

Type SH2500 uni b

Emplacement Veldhoven, Netherlands

Certificaat C

Available at Boss
Machinery! This Probst
SH2500 uni b Others from
2005 has an engine power of kW and counts 0 operational
hours. The total weight of
this Probst SH2500 uni b is
105 kg and the dimensions
are -. Furthermore, this
SH2500 uni b is equipped
with. The Probst Others also

are -. Furthermore, this SH2500 uni b is equipped with . The Probst Others also has a CE marking. Do you want more information or do you want to try the Probst SH2500 uni b at our yard?

Please let us know.

## **Maten / Gewichten**

Poids 105