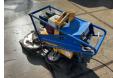

## Probst SH2500 uni b

Annee de construction 2005 Numero de reference SH2500

## **Algemeen**

Description

Type SH2500 uni b

Emplacement Veldhoven, Netherlands

Certificaat C

Available at Boss
Machinery! This Probst
SH2500 uni b Others from
2005 has an engine power of kW and counts 0 operational
hours. The total weight of
this Probst SH2500 uni b is
105 kg and the dimensions
are -. Furthermore, this
SH2500 uni b is equipped
with. The Probst Others also