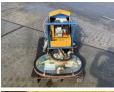

## Probst SH2500 uni b

Annee de construction 2005 Numero de reference SH2500

## **Algemeen**

Description

Type SH2500 uni b

Emplacement Veldhoven, Netherlands

Certificaat C

Available at Boss
Machinery! This Probst
SH2500 uni b Others from
2005 has an engine power of kW and counts 0 operational
hours. The total weight of
this Probst SH2500 uni b is
105 kg and the dimensions
are -. Furthermore, this
SH2500 uni b is equipped
with. The Probst Others also