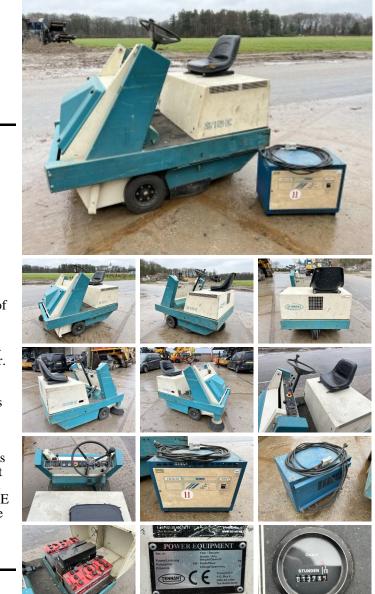

# Tennant Tennant 215E Sweeper

#### Algemeen

Type Emplacement First owner Dutch vehicle Certificaat Chassis nummer

Description

215E Sweeper

215E Sweeper Veldhoven, Netherlands

CE 215521123 Available at Boss Machinery! This Tennant 215E Sweeper Others from 1998 has an engine power of 3 kW and counts 1374 operational hours. Always worked in The Netherlands. Bought from the first owner. The total weight of this Tennant 215E Sweeper is 1025 kg and the dimensions are 1.80 x 1.25 x 1.40. Furthermore, this 215E Sweeper is equipped with . The Tennant Others also has a CE marking. Do you want more information or do you want to try the Tennant 215E Sweeper at our yard? Please let us know.