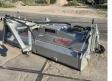

## Algemeen

Type KEH 230

Emplacement Veldhoven, Netherlands

First owner

Description

Sweeper machine type 500 Our all-rounder boasts a robust and compact design and is ideal for cleaning yards, barns and very dirty roads. Technical details: Sweeper (Ø 500 mm), in single-segment design with durable plastic bristles

single-segment design with durable plastic bristles
Equipped with 2 sturdy
steering wheels (Ø 250 mm
each). The height of the
steering wheels only has to
be adjusted once Three-stage
mechanical swivel (30° to the
left and right) Drive by 1

left and right) Drive by 1 double-acting control valve