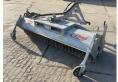

## Algemeen

Type KEH 230

Emplacement Veldhoven, Netherlands

First owner

Description

Sweeper machine type 500 Our all-rounder boasts a robust and compact design and is ideal for cleaning yards, barns and very dirty roads. Technical details: Sweeper (Ø 500 mm), in single-segment design with durable plastic bristles

single-segment design with durable plastic bristles
Equipped with 2 sturdy
steering wheels (Ø 250 mm
each). The height of the
steering wheels only has to
be adjusted once Three-stage
mechanical swivel (30° to the
left and right) Drive by 1

left and right) Drive by 1 double-acting control valve