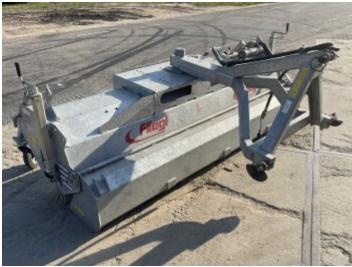

## Algemeen

Type KEH 230

Emplacement Veldhoven, Netherlands

First owner

Description

Sweeper machine type 500 Our all-rounder boasts a robust and compact design and is ideal for cleaning yards, barns and very dirty roads. Technical details: Sweeper (Ø 500 mm), in single-segment design with durable plastic bristles

single-segment design with durable plastic bristles
Equipped with 2 sturdy
steering wheels (Ø 250 mm
each). The height of the
steering wheels only has to
be adjusted once Three-stage
mechanical swivel (30° to the
left and right) Drive by 1

left and right) Drive by 1 double-acting control valve