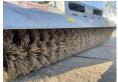

## Algemeen

Type KEH 230

Emplacement Veldhoven, Netherlands

First owner

Description

Sweeper machine type 500 Our all-rounder boasts a robust and compact design and is ideal for cleaning yards, barns and very dirty roads. Technical details: Sweeper (Ø 500 mm), in single-segment design with durable plastic bristles

single-segment design with durable plastic bristles
Equipped with 2 sturdy
steering wheels (Ø 250 mm
each). The height of the
steering wheels only has to
be adjusted once Three-stage
mechanical swivel (30° to the
left and right) Drive by 1