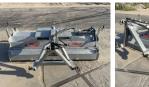

## Algemeen

Type KEH 230

Emplacement Veldhoven, Netherlands

First owner

Description

Sweeper machine type 500 Our all-rounder boasts a robust and compact design and is ideal for cleaning yards, barns and very dirty roads. Technical details: Sweeper (Ø 500 mm), in single-segment design with durable plastic bristles

single-segment design with durable plastic bristles
Equipped with 2 sturdy
steering wheels (Ø 250 mm
each). The height of the
steering wheels only has to
be adjusted once Three-stage
mechanical swivel (30° to the
left and right) Drive by 1

left and right) Drive by 1 double-acting control valve