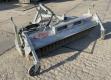

## Algemeen

Type KEH 230

Emplacement Veldhoven, Netherlands

First owner

Description

Sweeper machine type 500 Our all-rounder boasts a robust and compact design and is ideal for cleaning yards, barns and very dirty roads. Technical details: Sweeper (Ø 500 mm), in single-segment design with durable plastic bristles

single-segment design with durable plastic bristles
Equipped with 2 sturdy
steering wheels (Ø 250 mm
each). The height of the
steering wheels only has to
be adjusted once Three-stage
mechanical swivel (30° to the
left and right) Drive by 1

left and right) Drive by 1 double-acting control valve