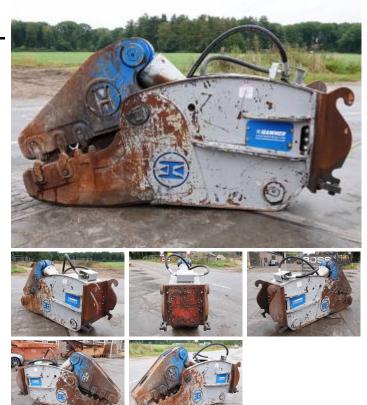

## Algemeen

Type Emplacement Certificaat

Description

Hammer SRL Shear Veldhoven. Netherlands CE Available at Boss Machinery! This Hammer SRL Hammer SRL Shear Hammer from 0 has an engine power of - kW and counts 0 operational hours. The total weight of this Hammer SRL Hammer SRL Shear is - kg and the dimensions are 2.35 x 0.75 x 1.30. Furthermore, this Hammer SRL Shear is equipped with . The Hammer SRL Hammer also has a CE marking. Do you want more information or do you want to try the Hammer SRL Hammer SRL Shear at our yard? Please let us know.