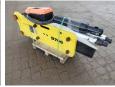

#### **Algemeen**

Description

Type 700

Emplacement Veldhoven, Netherlands

Certificaat CE Chassis nummer JC210733

Available at Boss

Machinery! This JCBHD 700 Hammer from 2021 has an engine power of - kW and counts 0 operational hours. The total weight of this JCBHD 700 is 300 kg and the dimensions are 1.35 x

0.40 x 0.60. Furthermore, this 700 is equipped with . The JCBHD Hammer also has a CE marking. Do you want more information or do you want to try the JCBHD 700 at our yard? Please let us know.

Dimensions L\*L\*H 1.35 x 0.40 x 0.60