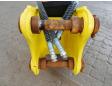

#### **Algemeen**

Description

Type 700

Emplacement Veldhoven, Netherlands

Certificaat CE Chassis nummer JC210733

Available at Boss

Machinery! This JCBHD 700 Hammer from 2021 has an engine power of - kW and counts 0 operational hours. The total weight of this JCBHD 700 is 300 kg and the dimensions are 1.35 x

0.40 x 0.60. Furthermore, this 700 is equipped with . The JCBHD Hammer also has a CE marking. Do you want more information or do you want to try the JCBHD 700 at our yard? Please let us know.

Dimensions L\*L\*H 1.35 x 0.40 x 0.60