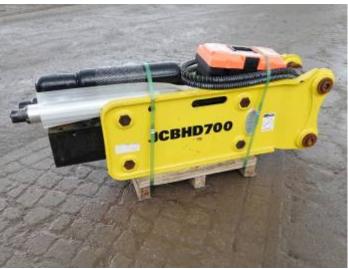

#### **Algemeen**

Description

Type 700

Emplacement Veldhoven, Netherlands

Certificaat CE Chassis nummer JC210733

Available at Boss

Machinery! This JCBHD 700 Hammer from 2021 has an engine power of - kW and counts 0 operational hours. The total weight of this JCBHD 700 is 300 kg and the dimensions are 1.35 x

0.40 x 0.60. Furthermore, this 700 is equipped with . The JCBHD Hammer also has a CE marking. Do you want more information or do you want to try the JCBHD 700 at our yard? Please let us know.

Dimensions L\*L\*H 1.35 x 0.40 x 0.60