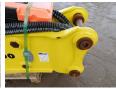

#### **Algemeen**

Description

Type 700

Emplacement Veldhoven, Netherlands

Certificaat CE Chassis nummer JC210733

Available at Boss

Machinery! This JCBHD 700 Hammer from 2021 has an engine power of - kW and counts 0 operational hours. The total weight of this JCBHD 700 is 300 kg and the dimensions are 1.35 x

0.40 x 0.60. Furthermore, this 700 is equipped with . The JCBHD Hammer also has a CE marking. Do you want more information or do you want to try the JCBHD 700 at our yard? Please let us know.

Dimensions L\*L\*H 1.35 x 0.40 x 0.60