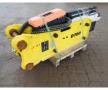

#### **Algemeen**

Description

Type 700

Emplacement Veldhoven, Netherlands

Certificaat CE Chassis nummer JC210733

Available at Boss

Machinery! This JCBHD 700 Hammer from 2021 has an engine power of - kW and counts 0 operational hours. The total weight of this JCBHD 700 is 300 kg and the dimensions are 1.35 x

0.40 x 0.60. Furthermore, this 700 is equipped with . The JCBHD Hammer also has a CE marking. Do you want more information or do you want to try the JCBHD 700 at our yard? Please let us know.

Dimensions L\*L\*H 1.35 x 0.40 x 0.60