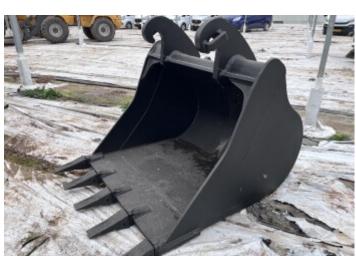

## **Bucket for 20 Ton Excavator**

Numero de reference 437

## Algemeen

Description

Type Bucket 20 Ton

**Emplacement** Veldhoven, Netherlands

Available at Boss

Machinery! This - Bucket 20 Ton Bucket from 0 has an engine power of - kW and counts 0 operational hours.
The total weight of this Bucket 20 Ton is - kg and the
dimensions are 1.50 x 1.15 x

## **Maten / Gewichten**

Pin Size 6 Extra dimensions:

Size between ears 56

Dimensions L\*L\*H 1.50 x 1.15 x 1.12