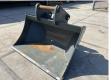

## Lehnhoff Liebherr **Bucket**

Annee de construction Numero de reference

2021 405

## Algemeen

Type Emplacement

Description

Lehnhoff Liebherr Bucket Veldhoven, Netherlands Available at Boss Machinery! This - Lehnhoff Liebherr Bucket Bucket from 2021 has an engine power of kW and counts 0 operational hours. The total weight of this - Lehnhoff Liebherr Bucket is - kg and the dimensions are 1.64 x 1.25 x 1.10. Furthermore, this Lehnhoff Liebherr Bucket is equipped with . Do you want more information or do you want to try the - Lehnhoff Liebherr Bucket at our yard? Please let us know.

## Maten / Gewichten

Dimensions L\*L\*H

1.64 x 1.25 x 1.10