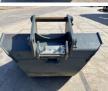

## Lehnhoff Liebherr **Bucket**

Annee de construction Numero de reference

2021 405

## Algemeen

Type Emplacement

Description

Lehnhoff Liebherr Bucket Veldhoven, Netherlands Available at Boss Machinery! This - Lehnhoff Liebherr Bucket Bucket from 2021 has an engine power of kW and counts 0 operational hours. The total weight of this - Lehnhoff Liebherr Bucket is - kg and the dimensions are 1.64 x 1.25 x 1.10. Furthermore, this Lehnhoff Liebherr Bucket is equipped with . Do you want more information or do you want to try the - Lehnhoff Liebherr Bucket at our yard? Please let us know.