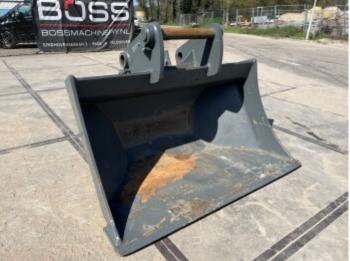

## Lehnhoff Liebherr **Bucket**

Annee de construction Numero de reference

2021 405

## Algemeen

Type Emplacement

Description

Lehnhoff Liebherr Bucket Veldhoven, Netherlands Available at Boss Machinery! This - Lehnhoff Liebherr Bucket Bucket from 2021 has an engine power of kW and counts 0 operational hours. The total weight of this - Lehnhoff Liebherr Bucket is - kg and the dimensions are 1.64 x 1.25 x 1.10. Furthermore, this Lehnhoff Liebherr Bucket is equipped with . Do you want more information or do you want to try the - Lehnhoff Liebherr Bucket at our yard? Please let us know.

## Maten / Gewichten

Dimensions L\*L\*H

1.64 x 1.25 x 1.10