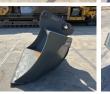

## Lehnhoff Liebherr **Bucket**

Annee de construction Numero de reference

2021 405

## Algemeen

Type Emplacement

Description

Lehnhoff Liebherr Bucket Veldhoven, Netherlands Available at Boss Machinery! This - Lehnhoff Liebherr Bucket Bucket from 2021 has an engine power of kW and counts 0 operational hours. The total weight of this - Lehnhoff Liebherr Bucket is - kg and the dimensions are 1.64 x 1.25 x 1.10. Furthermore, this Lehnhoff Liebherr Bucket is equipped with . Do you want more information or do you want to try the - Lehnhoff Liebherr Bucket at our yard? Please let us know.