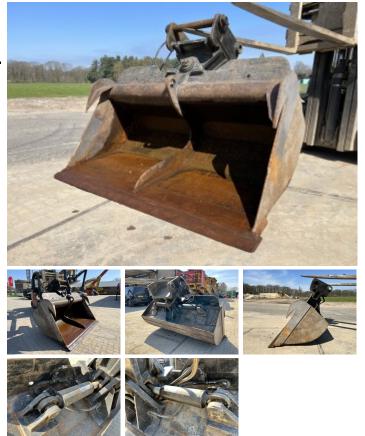

## Tilting Bucket for Liebherr - 15 - 20 Ton

410

## Algemeen

Type Emplacement First owner

Description

Tilting Bucket for Liebherr -15 - 20 Ton Veldhoven, Netherlands

Available at Boss Machinery! This - Tilting Bucket for Liebherr - 15 - 20 Ton Bucket from 0 has an engine power of - kW and counts 0 operational hours. Bought from the first owner. The total weight of this -Tilting Bucket for Liebherr -15 - 20 Ton is - kg and the dimensions are -. Furthermore, this Tilting Bucket for Liebherr - 15 - 20 Ton is equipped with . Do you want more information or do you want to try the -Tilting Bucket for Liebherr -15 - 20 Ton at our yard? Please let us know.

## Maten / Gewichten

**Bucket Dimensions:** 

2.00 x 1.35 x 1.35