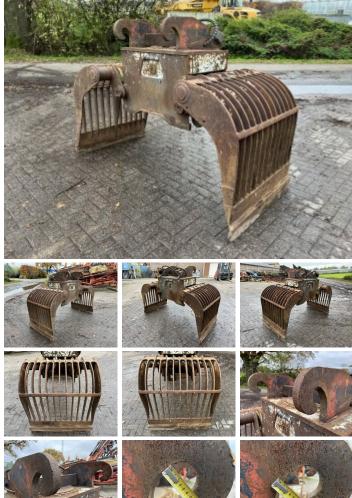

## Algemeen

Type Emplacement

Description

Sorting Grapple 13-15 Ton Veldhoven, Netherlands Available at Boss Machinery! This - Sorting Grapple 13-15 Ton Bucket from 0 has an engine power of - kW and counts 0 operational hours. The total weight of this - Sorting Grapple 13-15 Ton is - kg and the dimensions are 2.20 x 1.00 x 1.50. Furthermore, this Sorting Grapple 13-15 Ton is equipped with . Do you want more information or do you want to try the - Sorting Grapple 13-15 Ton at our yard? Please let us know.

## Maten / Gewichten

Dimensions L\*L\*H

2.20 x 1.00 x 1.50