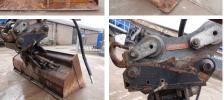

## OilQuick 70/55 Quick Coupler & Bucket

Annee de construction 2009 Numero de reference 424\_

## **Algemeen**

Description

Type 70/55

Emplacement Veldhoven, Netherlands

Certificaat CE Chassis nummer 3576

Available at Boss

Machinery! This OilQuick 70/55 Bucket from 2009 has an engine power of - kW and counts 0 operational hours. The total weight of this OilQuick 70/55 is - kg and the dimensions are 1.55 x 2.00 x 1.50. Furthermore, this

2.00 x 1.50. Furthermore, this 70/55 is equipped with . The OilQuick Bucket also has a CE marking. Do you want more information or do you want to try the OilQuick 70/55 at our yard? Please let

us know.