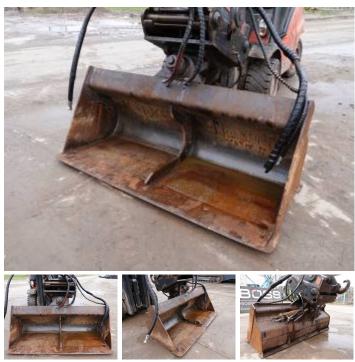

## OilQuick 70/55 Quick Coupler & Bucket

Annee de construction 2009 Numero de reference 424\_

## **Algemeen**

Description

Type 70/55

Emplacement Veldhoven, Netherlands

Certificaat CE Chassis nummer 3576

Available at Boss

Machinery! This OilQuick 70/55 Bucket from 2009 has an engine power of - kW and counts 0 operational hours. The total weight of this OilQuick 70/55 is - kg and the dimensions are 1.55 x 2.00 x 1.50. Furthermore, this

2.00 x 1.50. Furthermore, this 70/55 is equipped with . The OilQuick Bucket also has a CE marking. Do you want more information or do you want to try the OilQuick 70/55 at our yard? Please let

us know.

## Maten / Gewichten

Dimensions L\*L\*H 1.55 x 2.00 x 1.50