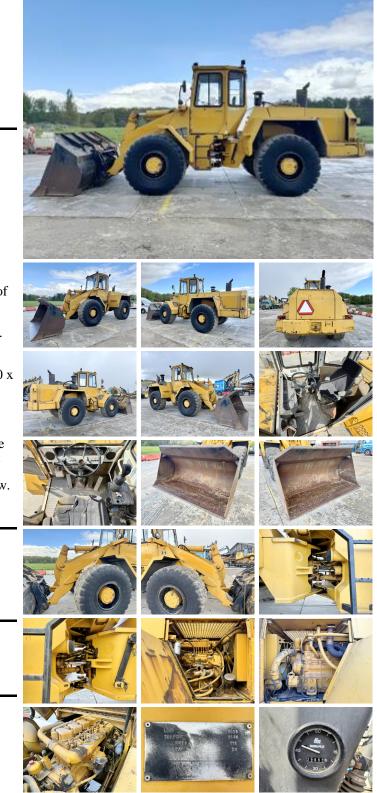

### Algemeen

Type Location Dutch vehicle Certificaat Chassis nummer L541 Veldhoven, Netherlands

CE 289/1357 Available at Boss Machinery! This Liebherr L541 Wheel Loader from 1991 has an engine power of 118 kW and counts 26653 operational hours. Always worked in The Netherlands. The total weight of this Liebherr L541 is 14100 kg and the dimensions are 7.90 x2.65 x 3.20 . Furthermore, this L541 is equipped with Radio. The Liebherr Wheel Loader also has a CE marking. Do you want more information or do you want to try the Liebherr L541 at our yard? Please let us know.