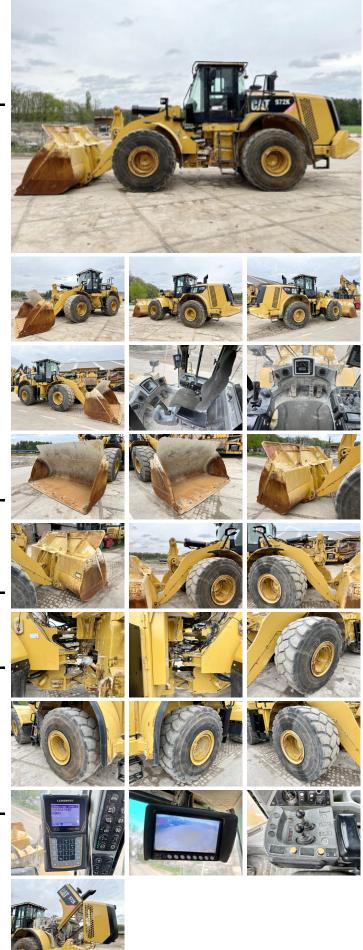

# Caterpillar Caterpillar 972K

#### Algemeen

Type Location Certificaat Chassis nummer

972K Veldhoven, Netherlands CE CAT0972KKPEM00540 Available at Boss Machinery! This Caterpillar 972K Wheel Loader from 2012 has an engine power of 237 kW and counts 0 operational hours. The total weight of this Caterpillar 972K is 26300 kg and the dimensions are 9.25 x 3.23 x 3.55. Furthermore, this 972K is equipped with Air Conditioning, Electrical Mirrors, Camera, Central greasing. The Caterpillar Wheel Loader also has a CE marking. Do you want more information or do you want to try the Caterpillar 972K at our yard? Please let us know.