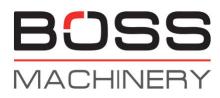

### Algemeen

Type Location Certificaat Chassis nummer L542 Veldhoven, Netherlands CE + EPAVATZ0435AZB019231 Available at Boss Machinery! This Liebherr L542 Wheel Loader from 2008 has an engine power of 105 kW and counts 14854 operational hours. The total weight of this Liebherr L542 is 16000 kg and the dimensions are 7.50 x 2.50 x 3.25. Furthermore, this L542 is equipped with Heated Cab, Air Conditioning, Radio. The Liebherr Wheel Loader also has a CE + EPA marking. Do you want more information or do you want to try the Liebherr L542 at our yard? Please let us know.