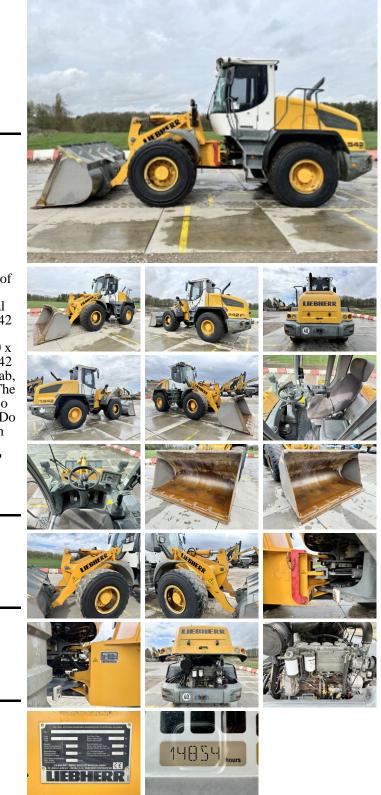

### Algemeen

Type Location Certificaat Chassis nummer L542 Veldhoven, Netherlands CE + EPAVATZ0435AZB019231 Available at Boss Machinery! This Liebherr L542 Wheel Loader from 2008 has an engine power of 105 kW and counts 14854 operational hours. The total weight of this Liebherr L542 is 16000 kg and the dimensions are 7.50 x 2.50 x 3.25. Furthermore, this L542 is equipped with Heated Cab, Air Conditioning, Radio. The Liebherr Wheel Loader also has a CE + EPA marking. Do you want more information or do you want to try the Liebherr L542 at our yard? Please let us know.

#### Maten / Gewichten

L\*W\*H: Weight: 7.50 x 2.50 x 3.25 16000

#### **Motor informatie**

Engine brand: Engine model: Cylinders: Capacity in kW: Liebherr D934S 4

105

4x4

## Banden / Rupsen

 30%
 30%
 20.5R25

 20%
 20%
 20.5R25

## Opties

Heated Cab Air Conditioning Radio