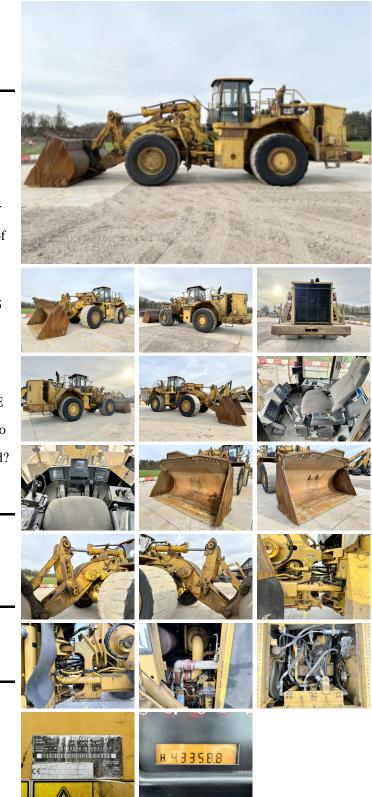

# Caterpillar Caterpillar 988H

Year Reference number Hours 2008 BM005696 43.358

# Algemeen

Type Location Certificaat Chassis nummer

988H Veldhoven, Netherlands CE + EPACAT0988HJBXY02185 Available at Boss Machinery! This Caterpillar 988H Wheel Loader from 2008 has an engine power of 373 kW and counts 43358 operational hours. The total weight of this Caterpillar 988H is 56276 kg and the dimensions are 11.90 x 3.95 x 4.15. Furthermore, this 988H is equipped with Air Conditioning, Heated Cab, Backup alarm, Radio, Camera, Extra hydraulic function. The Caterpillar Wheel Loader also has a CE + EPA marking. Do you want more information or do you want to try the Caterpillar 988H at our yard? Please let us know.