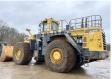

#### Algemeen

Description

WA800-3E0 Type

Location Veldhoven, Netherlands

Certificaat CE

Available at Boss

Machinery! This Komatsu WA800-3E0 Wheel Loader from 2007 has an engine power of 636 kW and counts 21923 operational hours. The total weight of this Komatsu WA800-3E0 is 104500 kg and the dimensions are 12.10

x 4.80 x 5.3. Furthermore, this WA800-3E0 is equipped with HVAC (Heating & Airco), Camera, Backup alarm, Radio, Central greasing. The Komatsu Wheel Loader also has a CE marking. Do you want more information or do you want to try the Komatsu WA800-