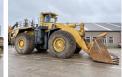

#### Algemeen

Description

WA800-3E0 Type

Location Veldhoven, Netherlands

Certificaat CE

Available at Boss

Machinery! This Komatsu WA800-3E0 Wheel Loader from 2007 has an engine power of 636 kW and counts 21923 operational hours. The total weight of this Komatsu WA800-3E0 is 104500 kg and the dimensions are 12.10

x 4.80 x 5.3. Furthermore, this WA800-3E0 is equipped with HVAC (Heating & Airco), Camera, Backup alarm, Radio, Central greasing. The Komatsu Wheel Loader also has a CE marking. Do you want more information or do you want to try the Komatsu WA800-