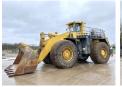

#### Algemeen

Description

WA800-3E0 Type

Location Veldhoven, Netherlands

Certificaat CE

Available at Boss

Machinery! This Komatsu WA800-3E0 Wheel Loader from 2007 has an engine power of 636 kW and counts 21923 operational hours. The total weight of this Komatsu WA800-3E0 is 104500 kg and the dimensions are 12.10

x 4.80 x 5.3. Furthermore, this WA800-3E0 is equipped with HVAC (Heating & Airco), Camera, Backup alarm, Radio, Central greasing. The Komatsu Wheel Loader also has a CE marking. Do you want more information or do you want to try the Komatsu WA800-