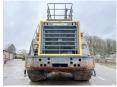

#### Algemeen

Description

WA800-3E0 Type

Location Veldhoven, Netherlands

Certificaat CE

Available at Boss

Machinery! This Komatsu WA800-3E0 Wheel Loader from 2007 has an engine power of 636 kW and counts 21923 operational hours. The total weight of this Komatsu WA800-3E0 is 104500 kg and the dimensions are 12.10

x 4.80 x 5.3. Furthermore, this WA800-3E0 is equipped with HVAC (Heating & Airco), Camera, Backup alarm, Radio, Central greasing. The Komatsu Wheel Loader also has a CE marking. Do you want more information or do you want to try the Komatsu WA800-