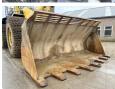

#### Algemeen

Description

WA800-3E0 Type

Location Veldhoven, Netherlands

Certificaat CE

Available at Boss

Machinery! This Komatsu WA800-3E0 Wheel Loader from 2007 has an engine power of 636 kW and counts 21923 operational hours. The total weight of this Komatsu WA800-3E0 is 104500 kg and the dimensions are 12.10

x 4.80 x 5.3. Furthermore, this WA800-3E0 is equipped with HVAC (Heating & Airco), Camera, Backup alarm, Radio, Central greasing. The Komatsu Wheel Loader also has a CE marking. Do you want more information or do you want to try the Komatsu WA800-