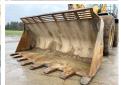

#### Algemeen

Description

WA800-3E0 Type

Location Veldhoven, Netherlands

Certificaat CE

Available at Boss

Machinery! This Komatsu WA800-3E0 Wheel Loader from 2007 has an engine power of 636 kW and counts 21923 operational hours. The total weight of this Komatsu WA800-3E0 is 104500 kg and the dimensions are 12.10

x 4.80 x 5.3. Furthermore, this WA800-3E0 is equipped with HVAC (Heating & Airco), Camera, Backup alarm, Radio, Central greasing. The Komatsu Wheel Loader also has a CE marking. Do you want more information or do you want to try the Komatsu WA800-