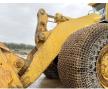

### Banden / Rupsen

Bridgestone 45/65R45 + 60% 60%

Chains

Bridgestone 45/65R45 + 60% 60%

Chains