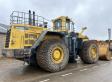

#### Algemeen

Description

WA800-3E0 Type

Location Veldhoven, Netherlands

Certificaat CE

Available at Boss

Machinery! This Komatsu WA800-3E0 Wheel Loader from 2007 has an engine power of 636 kW and counts 21923 operational hours. The total weight of this Komatsu WA800-3E0 is 104500 kg and the dimensions are 12.10

x 4.80 x 5.3. Furthermore, this WA800-3E0 is equipped with HVAC (Heating & Airco), Camera, Backup alarm, Radio, Central greasing. The Komatsu Wheel Loader also has a CE marking. Do you want more information or do you want to try the Komatsu WA800-