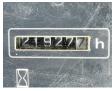

kW and counts 21923 operational hours. The total weight of this Komatsu WA800-3E0 is 104500 kg and the dimensions are 12.10

x 4.80 x 5.3. Furthermore, this WA800-3E0 is equipped with HVAC (Heating & Airco), Camera, Backup alarm, Radio, Central greasing. The Komatsu Wheel Loader also has a CE marking. Do you want more information or do you want to try the Komatsu WA800-

3E0 at our yard? Please let us know.

#### **Maten / Gewichten**

L\*W\*H: 12.10 x 4.80 x 5.3

Weight: 104500

#### **Technische informatie**

Drive configurations 4x4

#### **Motor informatie**

Engine brand: Komatsu

Engine model: SAA12V140E-3

Cylinders: 12

Turbo

Capacity in kW: 636

### Banden / Rupsen

Bridgestone 45/65R45 + 60% 60%

Chains

Bridgestone 45/65R45 + 60% 60%

Chains





































# **Opties**

HVAC (Heating & Airco) Camera Backup alarm Radio Central greasing