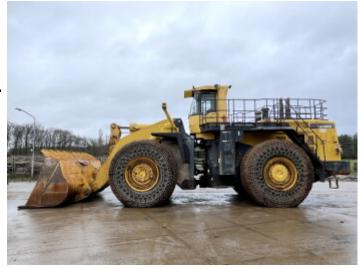

#### Algemeen

Description

WA800-3E0 Type

Location Veldhoven, Netherlands

Certificaat CE

Available at Boss

Machinery! This Komatsu WA800-3E0 Wheel Loader from 2007 has an engine power of 636 kW and counts 21923 operational hours. The total weight of this Komatsu WA800-3E0 is 104500 kg and the dimensions are 12.10

x 4.80 x 5.3. Furthermore, this WA800-3E0 is equipped with HVAC (Heating & Airco), Camera, Backup alarm, Radio, Central greasing. The Komatsu Wheel Loader also has a CE marking. Do you want more information or do you want to try the Komatsu WA800-