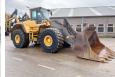

### **Algemeen**

Description

Type L220F

Location Veldhoven, Netherlands

Certificaat CE + EPA

Available at Boss Machinery! This Volvo L220F Wheel Loader from 2010 has an engine power of 259 kW and counts 21550 operational hours. The total weight of this Volvo L220F is 34900 kg and the dimensions are 9.80 x 3.50 x

3.70. Furthermore, this L220F is equipped with Air

Conditioning, Joystick steering, Heated Mirrors, Radio, Central greasing. The Volvo Wheel Loader also has a CE + EPA marking. Do you want more information or do you want to try the Volvo L220F at our yard? Please let us know.