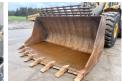

### **Algemeen**

Description

Type L220F

Location Veldhoven, Netherlands

Certificaat CE + EPA

Available at Boss Machinery! This Volvo L220F Wheel Loader from 2010 has an engine power of 259 kW and counts 21550 operational hours. The total weight of this Volvo L220F is 34900 kg and the dimensions are 9.80 x 3.50 x