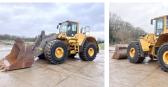

### **Algemeen**

Description

Type L220F

Location Veldhoven, Netherlands

Certificaat CE + EPA

Available at Boss Machinery! This Volvo L220F Wheel Loader from 2010 has an engine power of 259 kW and counts 21550 operational hours. The total weight of this Volvo L220F is 34900 kg and the dimensions are 9.80 x 3.50 x

3.70. Furthermore, this L220F is equipped with Air

Conditioning, Joystick steering, Heated Mirrors, Radio, Central greasing. The Volvo Wheel Loader also has a CE + EPA marking. Do you want more information or do you want to try the Volvo L220F at our yard? Please let us know.