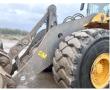

lable at Boss Machinery! This Volvo L220F Wheel Loader from 2010 has an engine power of 259 kW and counts 21550 operational hours. The total weight of this Volvo L220F is 34900 kg and the dimensions are 9.80 x 3.50 x

3.70. Furthermore, this L220F is equipped with Air

Conditioning, Joystick steering, Heated Mirrors, Radio, Central greasing. The Volvo Wheel Loader also has a CE + EPA marking. Do you want more information or do you want to try the Volvo L220F at our yard? Please let us know.

#### Maten / Gewichten

Weight: 34900

L\*W\*H: 9.80 x 3.50 x 3.70

#### **Technische informatie**

Drive configurations 4 x 4

#### **Motor informatie**

Engine brand: Volvo
Engine model: D12D
Cylinders: 6
Capacity in kW: 259

## Banden / Rupsen

80% 80% 29.5 R25 80% 80% 29.5 R25





































## **Opties**

Air Conditioning Joystick steering Heated Mirrors Radio Central greasing