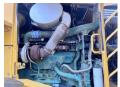

#### **Motor informatie**

Engine brand: Volvo
Engine model: D12D
Cylinders: 6
Capacity in kW: 259