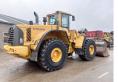

### **Algemeen**

Description

Type L220F

Location Veldhoven, Netherlands

Certificaat CE + EPA

Available at Boss Machinery! This Volvo L220F Wheel Loader from 2010 has an engine power of 259 kW and counts 21550 operational hours. The total weight of this Volvo L220F is 34900 kg and the dimensions are 9.80 x 3.50 x

3.70. Furthermore, this L220F is equipped with Air

Conditioning, Joystick steering, Heated Mirrors, Radio, Central greasing. The Volvo Wheel Loader also has a CE + EPA marking. Do you want more information or do you want to try the Volvo L220F at our yard? Please let us know.