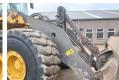

ble at Boss Machinery! This Volvo L220F Wheel Loader from 2010 has an engine power of 259 kW and counts 21550 operational hours. The total weight of this Volvo L220F is 34900 kg and the dimensions are 9.80 x 3.50 x

3.70. Furthermore, this L220F is equipped with Air

Conditioning, Joystick steering, Heated Mirrors, Radio, Central greasing. The Volvo Wheel Loader also has a CE + EPA marking. Do you want more information or do you want to try the Volvo L220F at our yard? Please let us know.

#### Maten / Gewichten

Weight: 34900

L\*W\*H: 9.80 x 3.50 x 3.70

#### **Technische informatie**

Drive configurations 4 x 4

#### **Motor informatie**

Engine brand: Volvo
Engine model: D12D
Cylinders: 6
Capacity in kW: 259

## Banden / Rupsen

80% 80% 29.5 R25 80% 80% 29.5 R25





































## **Opties**

Air Conditioning Joystick steering Heated Mirrors Radio Central greasing