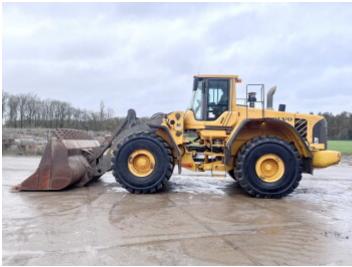

### **Algemeen**

Description

Type L220F

Location Veldhoven, Netherlands

Certificaat CE + EPA

Available at Boss Machinery! This Volvo L220F Wheel Loader from 2010 has an engine power of 259 kW and counts 21550 operational hours. The total weight of this Volvo L220F is 34900 kg and the dimensions are 9.80 x 3.50 x

3.70. Furthermore, this L220F is equipped with Air

Conditioning, Joystick steering, Heated Mirrors, Radio, Central greasing. The Volvo Wheel Loader also has a CE + EPA marking. Do you want more information or do you want to try the Volvo L220F at our yard? Please let us know.