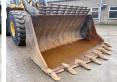

### **Algemeen**

Description

Type L220F

Location Veldhoven, Netherlands

Certificaat CE + EPA

Available at Boss Machinery! This Volvo L220F Wheel Loader from 2010 has an engine power of 259 kW and counts 21550 operational hours. The total weight of this Volvo L220F is 34900 kg and the dimensions are 9.80 x 3.50 x