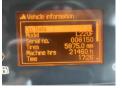

### **Algemeen**

Description

Type L220F

Location Veldhoven, Netherlands

Certificaat CE + EPA

Available at Boss Machinery! This Volvo L220F Wheel Loader from 2010 has an engine power of 259 kW and counts 21550 operational hours. The total weight of this Volvo L220F is 34900 kg and the dimensions are 9.80 x 3.50 x

3.70. Furthermore, this L220F is equipped with Air

Conditioning, Joystick steering, Heated Mirrors, Radio, Central greasing. The Volvo Wheel Loader also has a CE + EPA marking. Do you want more information or do you want to try the Volvo L220F at our yard? Please let us know.