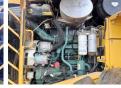

#### **Motor informatie**

Engine brand: Volvo
Engine model: D12D
Cylinders: 6
Capacity in kW: 259