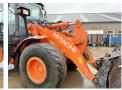

# Hitachi ZW180-5B

#### **Algemeen**

Type ZW180-5B

Location Veldhoven, Netherlands

Dutch vehicle

Description

Certificaat CE

Chassis nummer HFLNDB40V00000277

Available at Boss

Machinery! This Hitachi ZW180-5B Wheel Loader from 2016 has an engine power of 129 kW and counts 11549 operational hours. Always worked in The Netherlands. The total weight of this Hitachi ZW180-5B is 17000 kg and the dimensions

are 8.00 x 2.75 x 3.30.

Furthermore, this ZW180-5B is equipped with Camera, Air Conditioning, Beacon, Radio, Backup alarm, Central greasing. The Hitachi Wheel Loader also has a CE marking. Do you want more information or do you want to try the Hitachi ZW180-5B