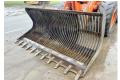

#### **Algemeen**

Type ZW180-5B

Location Veldhoven, Netherlands

Dutch vehicle

Description

Certificaat CE

Chassis nummer HFLNDB40V00000277

Available at Boss

Machinery! This Hitachi ZW180-5B Wheel Loader from 2016 has an engine power of 129 kW and counts 11549 operational hours. Always worked in The Netherlands. The total weight of this Hitachi ZW180-5B is 17000 kg and the dimensions

are 8.00 x 2.75 x 3.30.

Furthermore, this ZW180-5B is equipped with Camera, Air Conditioning, Beacon, Radio, Backup alarm, Central greasing. The Hitachi Wheel Loader also has a CE marking. Do you want more information or do you want to try the Hitachi ZW180-5B