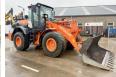

#### **Algemeen**

Type ZW180-5B

Location Veldhoven, Netherlands

Dutch vehicle

Description

Certificaat CE

Chassis nummer HFLNDB40V00000277

Available at Boss

Machinery! This Hitachi ZW180-5B Wheel Loader from 2016 has an engine power of 129 kW and counts 11549 operational hours. Always worked in The Netherlands. The total weight of this Hitachi ZW180-5B is 17000 kg and the dimensions

are 8.00 x 2.75 x 3.30.

Furthermore, this ZW180-5B is equipped with Camera, Air Conditioning, Beacon, Radio, Backup alarm, Central greasing. The Hitachi Wheel Loader also has a CE marking. Do you want more information or do you want to try the Hitachi ZW180-5B