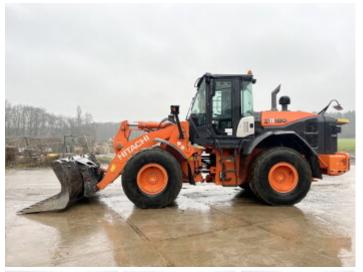

#### **Algemeen**

Type ZW180-5B

Location Veldhoven, Netherlands

Dutch vehicle

Description

Certificaat CE

Chassis nummer HFLNDB40V00000277

Available at Boss

Machinery! This Hitachi ZW180-5B Wheel Loader from 2016 has an engine power of 129 kW and counts 11549 operational hours. Always worked in The Netherlands. The total weight of this Hitachi ZW180-5B is 17000 kg and the dimensions

are 8.00 x 2.75 x 3.30.

Furthermore, this ZW180-5B is equipped with Camera, Air Conditioning, Beacon, Radio, Backup alarm, Central greasing. The Hitachi Wheel Loader also has a CE marking. Do you want more information or do you want to try the Hitachi ZW180-5B