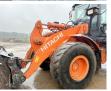

# Hitachi ZW180-5B

#### **Algemeen**

Type ZW180-5B

Location Veldhoven, Netherlands

Dutch vehicle

Description

Certificaat CE

Chassis nummer HFLNDB40V00000277

Available at Boss

Machinery! This Hitachi ZW180-5B Wheel Loader from 2016 has an engine power of 129 kW and counts 11549 operational hours. Always worked in The Netherlands. The total weight of this Hitachi ZW180-5B is 17000 kg and the dimensions

are 8.00 x 2.75 x 3.30.

Furthermore, this ZW180-5B is equipped with Camera, Air Conditioning, Beacon, Radio, Backup alarm, Central greasing. The Hitachi Wheel Loader also has a CE marking. Do you want more information or do you want to try the Hitachi ZW180-5B