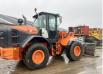

#### **Algemeen**

Type ZW180-5B

Location Veldhoven, Netherlands

Dutch vehicle

Description

Certificaat CE

Chassis nummer HFLNDB40V00000277

Available at Boss

Machinery! This Hitachi ZW180-5B Wheel Loader from 2016 has an engine power of 129 kW and counts 11549 operational hours. Always worked in The Netherlands. The total weight of this Hitachi ZW180-5B is 17000 kg and the dimensions

are 8.00 x 2.75 x 3.30.

Furthermore, this ZW180-5B is equipped with Camera, Air Conditioning, Beacon, Radio, Backup alarm, Central greasing. The Hitachi Wheel Loader also has a CE marking. Do you want more information or do you want to try the Hitachi ZW180-5B