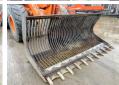

#### **Algemeen**

Type ZW180-5B

Location Veldhoven, Netherlands

Dutch vehicle

Description

Certificaat CE

Chassis nummer HFLNDB40V00000277

Available at Boss

Machinery! This Hitachi ZW180-5B Wheel Loader from 2016 has an engine power of 129 kW and counts 11549 operational hours. Always worked in The Netherlands. The total weight of this Hitachi ZW180-5B is 17000 kg and the dimensions

are 8.00 x 2.75 x 3.30.

Furthermore, this ZW180-5B is equipped with Camera, Air Conditioning, Beacon, Radio, Backup alarm, Central greasing. The Hitachi Wheel Loader also has a CE marking. Do you want more information or do you want to try the Hitachi ZW180-5B