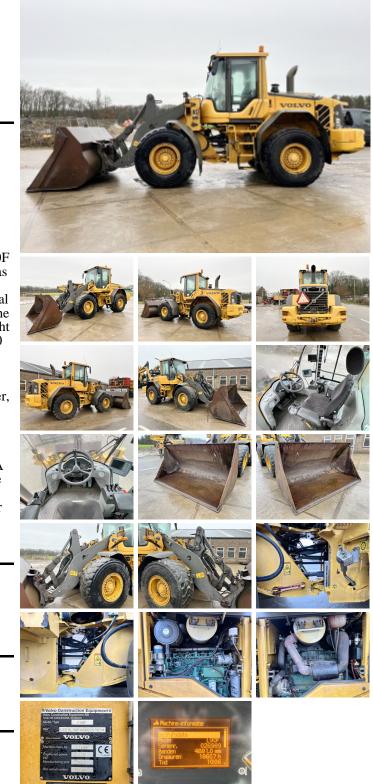

#### Algemeen

Type Location Dutch vehicle Certificaat Chassis nummer

Description

L90F Veldhoven, Netherlands

CE + EPAVCE0L90FV00026989 Available at Boss Machinery! This Volvo L90F Wheel Loader from 2009 has an engine power of 119 kW and counts 18606 operational hours. Always worked in The Netherlands. The total weight of this Volvo L90F is 17100 kg and the dimensions are 8.10 x 2.85 x 3.27. Furthermore, this L90F is equipped with Quick coupler, Radio, Heated Cab, Weighing system, Air Conditioning, Central greasing. The Volvo Wheel Loader also has a CE + EPA marking. Do you want more information or do you want to try the Volvo L90F at our yard? Please let us know.

### **Opties**

Quick coupler Radio Heated Cab Weighing system Air Conditioning Central greasing