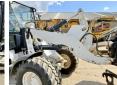

#### **Algemeen**

Description

Type 908M FORKS + BUCKET Location Veldhoven, Netherlands

Certificaat CE + EPA

Chassis nummer CAT0908MVH8801400

Available at Boss

Machinery! This Caterpillar 908M FORKS + BUCKET Wheel Loader from 2016 has an engine power of 55 kW and counts 2932 operational hours. The total weight of this Caterpillar 908M FORKS + BUCKET is 6460

kg and the dimensions are 5.80 x 2.05 x 2.70.

Furthermore, this 908M FORKS + BUCKET is equipped with . The Caterpillar Wheel Loader also has a CE + EPA marking. Do you want more information or do you want to try the Caterpillar 908M FORKS + BUCKET at our yard? Please let us know.