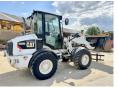

#### **Algemeen**

Description

Type 908M FORKS + BUCKET Location Veldhoven, Netherlands

Certificaat CE + EPA

Chassis nummer CAT0908MVH8801400

Available at Boss

Machinery! This Caterpillar 908M FORKS + BUCKET Wheel Loader from 2016 has an engine power of 55 kW and counts 2932 operational hours. The total weight of this Caterpillar 908M FORKS + BUCKET is 6460

kg and the dimensions are 5.80 x 2.05 x 2.70.

Furthermore, this 908M FORKS + BUCKET is equipped with . The Caterpillar Wheel Loader also has a CE + EPA marking. Do you want more information or do you want to try the Caterpillar 908M FORKS + BUCKET at our yard? Please let us know.