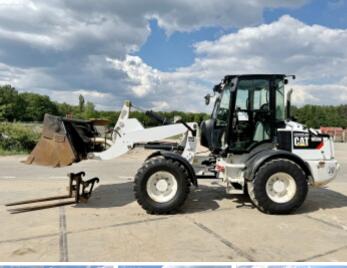

#### **Algemeen**

Description

Type 908M FORKS + BUCKET Location Veldhoven, Netherlands

Certificaat CE + EPA

Chassis nummer CAT0908MVH8801400

Available at Boss

Machinery! This Caterpillar 908M FORKS + BUCKET Wheel Loader from 2016 has an engine power of 55 kW and counts 2932 operational hours. The total weight of this Caterpillar 908M FORKS + BUCKET is 6460

kg and the dimensions are 5.80 x 2.05 x 2.70.

Furthermore, this 908M FORKS + BUCKET is equipped with . The Caterpillar Wheel Loader also has a CE + EPA marking. Do you want more information or do you want to try the Caterpillar 908M FORKS + BUCKET at our yard? Please let us know.