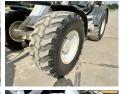

mmer CAT0908MVH8801400

Available at Boss

Machinery! This Caterpillar 908M FORKS + BUCKET Wheel Loader from 2016 has an engine power of 55 kW and counts 2932 operational hours. The total weight of this Caterpillar 908M FORKS + BUCKET is 6460

kg and the dimensions are 5.80 x 2.05 x 2.70.

Furthermore, this 908M FORKS + BUCKET is equipped with . The Caterpillar Wheel Loader also has a CE + EPA marking. Do you want more information or do you want to try the Caterpillar 908M FORKS + BUCKET at our yard? Please let us know.

#### Maten / Gewichten

L\*W\*H: 5.80 x 2.05 x 2.70

Weight: 6460

#### **Technische informatie**

Drive configurations 4 x 4

#### **Motor informatie**

Engine brand: Caterpillar Engine model: C3.3B Capacity in kW: 55

### Banden / Rupsen

















































90% 90% 30% 30% 405/70R20 405/70R20