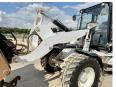

#### **Algemeen**

Description

Type 908M FORKS + BUCKET Location Veldhoven, Netherlands

Certificaat CE + EPA

Chassis nummer CAT0908MVH8801400

Available at Boss

Machinery! This Caterpillar 908M FORKS + BUCKET Wheel Loader from 2016 has an engine power of 55 kW and counts 2932 operational hours. The total weight of this Caterpillar 908M FORKS + BUCKET is 6460

kg and the dimensions are 5.80 x 2.05 x 2.70.

Furthermore, this 908M FORKS + BUCKET is equipped with . The Caterpillar Wheel Loader also has a CE + EPA marking. Do you want more information or do you want to try the Caterpillar 908M FORKS + BUCKET at our yard? Please let us know.