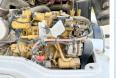

#### **Motor informatie**

Engine brand: Caterpillar Engine model: C3.3B Capacity in kW: 55