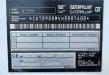

#### **Algemeen**

Description

Type 908M FORKS + BUCKET Location Veldhoven, Netherlands

Certificaat CE + EPA

Chassis nummer CAT0908MVH8801400

Available at Boss

Machinery! This Caterpillar 908M FORKS + BUCKET Wheel Loader from 2016 has an engine power of 55 kW and counts 2932 operational hours. The total weight of this Caterpillar 908M FORKS + BUCKET is 6460