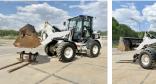

#### **Algemeen**

Description

Type 908M FORKS + BUCKET Location Veldhoven, Netherlands

Certificaat CE + EPA

Chassis nummer CAT0908MVH8801400

Available at Boss

Machinery! This Caterpillar 908M FORKS + BUCKET Wheel Loader from 2016 has an engine power of 55 kW and counts 2932 operational hours. The total weight of this Caterpillar 908M FORKS + BUCKET is 6460

kg and the dimensions are 5.80 x 2.05 x 2.70.

Furthermore, this 908M FORKS + BUCKET is equipped with . The Caterpillar Wheel Loader also has a CE + EPA marking. Do you want more information or do you want to try the Caterpillar 908M FORKS + BUCKET at our yard? Please let us know.