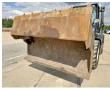

# Caterpillar 908M FORKS + BUCKET

#### **Algemeen**

Description

Type 908M FORKS + BUCKET Location Veldhoven, Netherlands

Certificaat CE + EPA

Chassis nummer CAT0908MVH8801400

Available at Boss

Machinery! This Caterpillar 908M FORKS + BUCKET Wheel Loader from 2016 has an engine power of 55 kW and counts 2932 operational hours. The total weight of this Caterpillar 908M FORKS + BUCKET is 6460