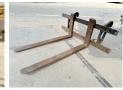

# Caterpillar 908M FORKS + BUCKET

#### **Algemeen**

Description

Type 908M FORKS + BUCKET Location Veldhoven, Netherlands

Certificaat CE + EPA

Chassis nummer CAT0908MVH8801400

Available at Boss

Machinery! This Caterpillar 908M FORKS + BUCKET Wheel Loader from 2016 has an engine power of 55 kW and counts 2932 operational hours. The total weight of this Caterpillar 908M FORKS + BUCKET is 6460