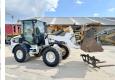

#### **Algemeen**

Description

Type 908M FORKS + BUCKET Location Veldhoven, Netherlands

Certificaat CE + EPA

Chassis nummer CAT0908MVH8801400

Available at Boss

Machinery! This Caterpillar 908M FORKS + BUCKET Wheel Loader from 2016 has an engine power of 55 kW and counts 2932 operational hours. The total weight of this Caterpillar 908M FORKS + BUCKET is 6460

kg and the dimensions are 5.80 x 2.05 x 2.70.

Furthermore, this 908M FORKS + BUCKET is equipped with . The Caterpillar Wheel Loader also has a CE + EPA marking. Do you want more information or do you want to try the Caterpillar 908M FORKS + BUCKET at our yard? Please let us know.