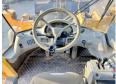

ssis nummer L110EEV2767

> Available at Boss Machinery! This Volvo L110E Wheel Loader from 2007 has an engine power of 150 kW and counts 17022 operational hours. Bought from the first owner. The total weight of this Volvo L110E is 19800 kg kg and

Description the dimensions are -. Furthermore, this L110E is

equipped with Air

Conditioning, Radio, Central greasing. The Volvo Wheel Loader also has a CE + EPA marking. Do you want more information or do you want to try the Volvo L110E at our yard? Please let us know.

#### Maten / Gewichten

Weight: 19800 kg

# **Technische informatie**

Drive configurations 4x4

#### **Motor informatie**

Engine brand: VOLVO
Engine model: D7E LBE3

Cylinders: 6

Turbo

Capacity in kW: 150

## Banden / Rupsen

30% 30% 23.5 R25 30% 20% 23.5 R25







































# **Opties**

Air Conditioning Radio Central greasing