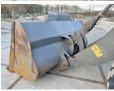

### **Algemeen**

Type L110E

Location Veldhoven, Netherlands

First owner

Certificaat CE + EPAChassis nummer L110EEV2767

> Available at Boss Machinery! This Volvo L110E Wheel Loader from 2007 has an engine power of 150 kW and counts 17022 operational hours. Bought from the first owner. The total weight of this Volvo L110E is 19800 kg kg and

Description the dimensions are -. Furthermore, this L110E is

equipped with Air

Conditioning, Radio, Central greasing. The Volvo Wheel Loader also has a CE + EPA marking. Do you want more information or do you want to try the Volvo L110E at our yard? Please let us know.