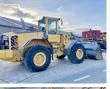

### **Algemeen**

Type L110E

Location Veldhoven, Netherlands

First owner

Certificaat CE + EPAChassis nummer L110EEV2767

> Available at Boss Machinery! This Volvo L110E Wheel Loader from 2007 has an engine power of 150 kW and counts 17022 operational hours. Bought from the first owner. The total weight of this Volvo L110E is 19800 kg kg and

Description the dimensions are -. Furthermore, this L110E is

equipped with Air

Conditioning, Radio, Central greasing. The Volvo Wheel Loader also has a CE + EPA marking. Do you want more information or do you want to try the Volvo L110E at our yard? Please let us know.