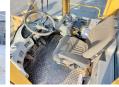

hassis nummer L110EEV2767

> Available at Boss Machinery! This Volvo L110E Wheel Loader from 2007 has an engine power of 150 kW and counts 17022 operational hours. Bought from the first owner. The total weight of this Volvo L110E is 19800 kg kg and

Description the dimensions are -. Furthermore, this L110E is

equipped with Air

Conditioning, Radio, Central greasing. The Volvo Wheel Loader also has a CE + EPA marking. Do you want more information or do you want to try the Volvo L110E at our yard? Please let us know.

#### Maten / Gewichten

Weight: 19800 kg

# **Technische informatie**

Drive configurations 4x4

#### **Motor informatie**

Engine brand: VOLVO
Engine model: D7E LBE3

Cylinders: 6

Turbo

Capacity in kW: 150

## Banden / Rupsen

30% 30% 23.5 R25 30% 20% 23.5 R25







































# **Opties**

Air Conditioning Radio Central greasing