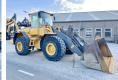

### **Algemeen**

Type L110E

Location Veldhoven, Netherlands

First owner

Certificaat CE + EPAChassis nummer L110EEV2767

> Available at Boss Machinery! This Volvo L110E Wheel Loader from 2007 has an engine power of 150 kW and counts 17022 operational hours. Bought from the first owner. The total weight of this Volvo L110E is 19800 kg kg and

Description the dimensions are -. Furthermore, this L110E is

equipped with Air

Conditioning, Radio, Central greasing. The Volvo Wheel Loader also has a CE + EPA marking. Do you want more information or do you want to try the Volvo L110E at our yard? Please let us know.