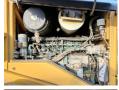

#### **Motor informatie**

Engine brand: VOLVO
Engine model: D7E LBE3

Cylinders: 6

Turbo

Capacity in kW: 150