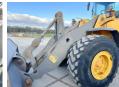

### **Algemeen**

Type L110E

Location Veldhoven, Netherlands

First owner

Certificaat CE + EPAChassis nummer L110EEV2767

> Available at Boss Machinery! This Volvo L110E Wheel Loader from 2007 has an engine power of 150 kW and counts 17022 operational hours. Bought from the first owner. The total weight of this Volvo L110E is 19800 kg kg and

Description the dimensions are -. Furthermore, this L110E is

equipped with Air

Conditioning, Radio, Central greasing. The Volvo Wheel Loader also has a CE + EPA marking. Do you want more information or do you want to try the Volvo L110E at our yard? Please let us know.