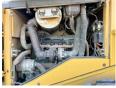

#### **Motor informatie**

Engine brand: VOLVO
Engine model: D7E LBE3

Cylinders: 6

Turbo

Capacity in kW: 150