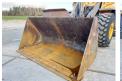

### **Algemeen**

Type L110E

Location Veldhoven, Netherlands

First owner

Certificaat CE + EPAChassis nummer L110EEV2767

> Available at Boss Machinery! This Volvo L110E Wheel Loader from 2007 has an engine power of 150 kW and counts 17022 operational hours. Bought from the first owner. The total weight of this Volvo L110E is 19800 kg kg and

Description the dimensions are -. Furthermore, this L110E is

equipped with Air

Conditioning, Radio, Central greasing. The Volvo Wheel Loader also has a CE + EPA marking. Do you want more information or do you want to try the Volvo L110E at our yard? Please let us know.