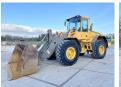

# Volvo L110E

### **Algemeen**

Type L110E

Location Veldhoven, Netherlands

First owner

Certificaat CE + EPAChassis nummer L110EEV2767

> Available at Boss Machinery! This Volvo L110E Wheel Loader from 2007 has an engine power of 150 kW and counts 17022 operational hours. Bought from the first owner. The total weight of this Volvo L110E is 19800 kg kg and

Description the dimensions are -. Furthermore, this L110E is

equipped with Air

Conditioning, Radio, Central greasing. The Volvo Wheel Loader also has a CE + EPA marking. Do you want more information or do you want to try the Volvo L110E at our yard? Please let us know.