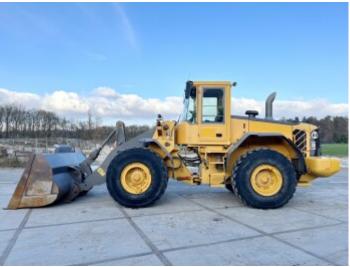

# Volvo L110E

### **Algemeen**

Type L110E

Location Veldhoven, Netherlands

First owner

Certificaat CE + EPAChassis nummer L110EEV2767

> Available at Boss Machinery! This Volvo L110E Wheel Loader from 2007 has an engine power of 150 kW and counts 17022 operational hours. Bought from the first owner. The total weight of this Volvo L110E is 19800 kg kg and

Description the dimensions are -. Furthermore, this L110E is

equipped with Air

Conditioning, Radio, Central greasing. The Volvo Wheel Loader also has a CE + EPA marking. Do you want more information or do you want to try the Volvo L110E at our yard? Please let us know.