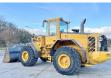

# Volvo L110E

### **Algemeen**

Type L110E

Location Veldhoven, Netherlands

First owner

Certificaat CE + EPAChassis nummer L110EEV2767

> Available at Boss Machinery! This Volvo L110E Wheel Loader from 2007 has an engine power of 150 kW and counts 17022 operational hours. Bought from the first owner. The total weight of this Volvo L110E is 19800 kg kg and

Description the dimensions are -. Furthermore, this L110E is

equipped with Air

Conditioning, Radio, Central greasing. The Volvo Wheel Loader also has a CE + EPA marking. Do you want more information or do you want to try the Volvo L110E at our yard? Please let us know.