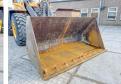

### **Algemeen**

Type L110E

Location Veldhoven, Netherlands

First owner

Certificaat CE + EPAChassis nummer L110EEV2767

> Available at Boss Machinery! This Volvo L110E Wheel Loader from 2007 has an engine power of 150 kW and counts 17022 operational hours. Bought from the first owner. The total weight of this Volvo L110E is 19800 kg kg and

Description the dimensions are -. Furthermore, this L110E is

equipped with Air

Conditioning, Radio, Central greasing. The Volvo Wheel Loader also has a CE + EPA marking. Do you want more information or do you want to try the Volvo L110E at our yard? Please let us know.