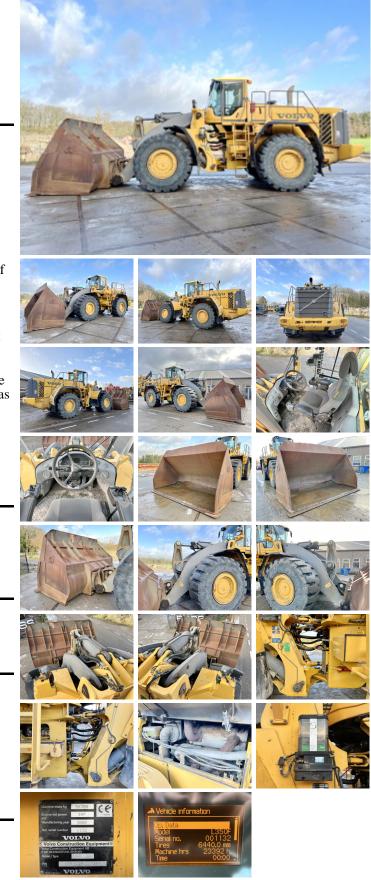

### Algemeen

Type Location Certificaat Chassis nummer

L350F Veldhoven, Netherlands CE + EPAVCEL350FL00001132 Available at Boss Machinery! This Volvo L350F Wheel Loader from 2008 has an engine power of 397 kW and counts 23392 operational hours. The total weight of this Volvo L350F is 56300 kg and the dimensions are 11.50 x 4.35 x 4.13. Furthermore, this L350F is equipped with Radio, Central greasing. The Volvo Wheel Loader also has a CE + EPA marking. Do you want more information or do you want to try the Volvo L350F at our yard? Please let us know.

#### Maten / Gewichten

Weight: L\*W\*H: 56300 11.50 x 4.35 x 4.13

4 x 4

Volvo D16E 6

397

#### Motor informatie

| Engine brand:   |
|-----------------|
| Engine model:   |
| Cylinders:      |
| Turbo           |
| Capacity in kW: |
|                 |

### Banden / Rupsen

70% 50%80% 80%

35/65R33 35/656R33

### Opties

Radio Central greasing